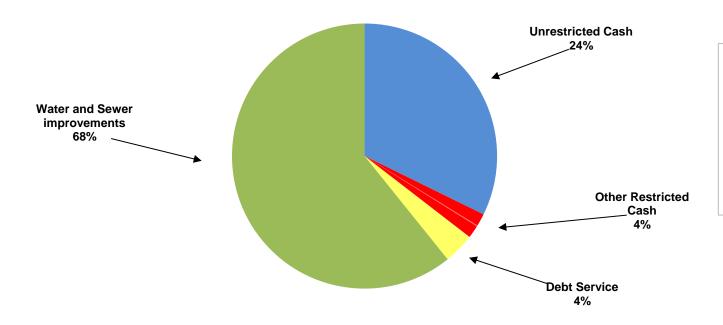

## CITY OF MANOR, TEXAS CASH AND INVESTMENTS As Of April, 2019

| _                              | ENERAL<br>FUND | UTILITY<br>FUND | SERVICE<br>FUND | REVENUE<br>FUNDS | PROJECTS<br>FUND | TOTAL         |
|--------------------------------|----------------|-----------------|-----------------|------------------|------------------|---------------|
| Unrestricted:                  |                |                 |                 |                  |                  |               |
| Cash for operations \$5        | ,388,121       | \$ 6,892,551    |                 |                  | \$ -             | \$ 12,280,672 |
| Restricted:                    |                |                 |                 |                  |                  |               |
| Tourism                        |                |                 |                 | 579,517          |                  | 579,517       |
| Court security and technology  | 17,228         |                 |                 |                  |                  | 17,228        |
| Rose Hill PID                  |                |                 |                 | 32,420           |                  | 32,420        |
| <b>Customer Deposits</b>       |                | 589,990         |                 |                  |                  | 589,990       |
| Park                           | 8,747          |                 |                 |                  |                  | 8,747         |
| Debt service                   |                |                 | 1,421,462       |                  |                  | 1,421,462     |
| Capital Projects               |                |                 |                 |                  |                  |               |
| Water and sewer improvements   |                | 15,466,592      |                 | 7,677,888        |                  | 23,144,480    |
| TOTAL CASH AND INVESTMENTS \$5 | 5,414,096      | \$ 22,949,133   | \$ 1,421,462    | \$ 8,289,825     | \$ -             | \$ 38,074,516 |