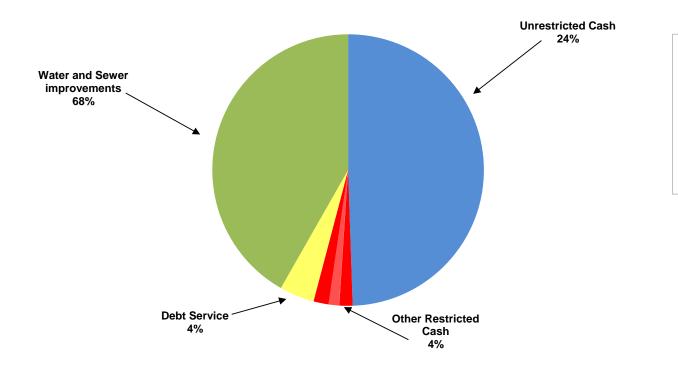

## CITY OF MANOR, TEXAS CASH AND INVESTMENTS As Of April, 2020

| CASH AND INVESTMENTS          | GENERAL<br>FUND | UTILITY<br>FUND | DEBT<br>SERVICE<br>FUND | SPECIAL<br>REVENUE<br>FUNDS | CAPITAL<br>PROJECTS<br>FUND | TOTAL         |
|-------------------------------|-----------------|-----------------|-------------------------|-----------------------------|-----------------------------|---------------|
| Unrestricted:                 | TONE            |                 |                         | 10100                       |                             |               |
| Cash for operations           | \$10,244,562    | \$ 7,919,985    |                         |                             | \$-                         | \$ 18,164,547 |
| Restricted:                   |                 |                 |                         |                             |                             |               |
| Tourism                       |                 |                 |                         | 580,243                     |                             | 580,243       |
| Court security and technology | 14,321          |                 |                         |                             |                             | 14,321        |
| Rose Hill PID                 |                 |                 |                         | 449,752                     |                             | 449,752       |
| Customer Deposits             |                 | 662,318         |                         |                             |                             | 662,318       |
| Park                          | 8,922           |                 |                         |                             |                             | 8,922         |
| Debt service                  |                 |                 | 1,510,251               |                             |                             | 1,510,251     |
| Capital Projects              |                 |                 |                         |                             |                             |               |
| Water and sewer improvements  |                 | 6,786,025       |                         | 8,548,268                   |                             | 15,334,293    |
| TOTAL CASH AND INVESTMENTS    | \$10,267,805    | \$15,368,328    | \$ 1,510,251            | \$ 9,578,263                | \$ -                        | \$ 36,724,647 |