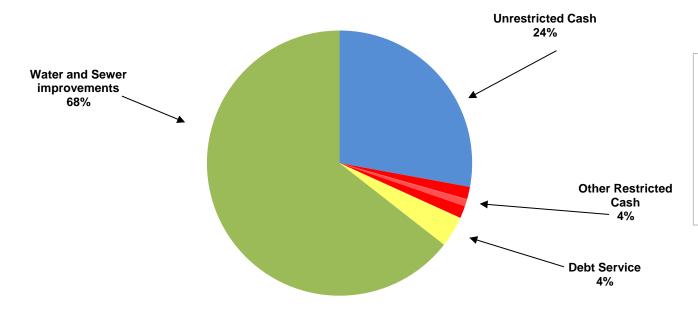

## CITY OF MANOR, TEXAS CASH AND INVESTMENTS As Of April, 2018

| CASH AND INVESTMENTS          | GENERAL<br>FUND | UTILITY<br>FUND | DEBT<br>SERVICE<br>FUND | SPECIAL<br>REVENUE<br>FUNDS | CAPITAL<br>PROJECTS<br>FUND | TOTAL         |
|-------------------------------|-----------------|-----------------|-------------------------|-----------------------------|-----------------------------|---------------|
| Unrestricted:                 |                 |                 |                         |                             |                             |               |
| Cash for operations           | \$3,426,374     | \$ 6,673,529    |                         |                             | \$ -                        | \$ 10,099,903 |
| Restricted:                   |                 |                 |                         |                             |                             |               |
| Tourism                       |                 |                 |                         | 543,234                     |                             | 543,234       |
| Court security and technology | 36,119          |                 |                         |                             |                             | 36,119        |
| Rose Hill PID                 |                 |                 |                         | 289,488                     |                             | 289,488       |
| <b>Customer Deposits</b>      |                 | 544,260         |                         |                             |                             | 544,260       |
| Park                          | 8,580           |                 |                         |                             |                             | 8,580         |
| Debt service                  |                 |                 | 1,358,288               |                             |                             | 1,358,288     |
| Capital Projects              |                 |                 |                         |                             |                             |               |
| Water and sewer improvements  |                 | 16,821,578      |                         | 6,521,911                   |                             | 23,343,489    |
|                               |                 |                 |                         |                             |                             |               |
| TOTAL CASH AND INVESTMENTS    | \$3,471,072     | \$24,039,368    | \$ 1,358,288            | \$ 7,354,633                | \$ -                        | \$ 36,223,362 |
|                               |                 |                 |                         |                             |                             |               |