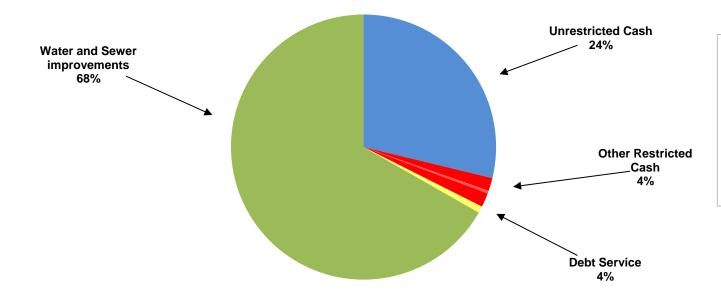

## CITY OF MANOR, TEXAS CASH AND INVESTMENTS As Of August, 2019

| CASH AND INVESTMENTS          | GENERAL UTILITY FUND FUND |              | DEBT<br>SERVICE<br>FUND |         | SPECIAL<br>REVENUE<br>FUNDS |           | CAPITAL<br>PROJECTS<br>FUND |   | TOTAL |            |
|-------------------------------|---------------------------|--------------|-------------------------|---------|-----------------------------|-----------|-----------------------------|---|-------|------------|
| Unrestricted:                 |                           |              |                         |         |                             |           |                             |   |       |            |
| Cash for operations           | \$ 2,903,798              | \$ 7,365,174 |                         |         |                             |           | \$                          | - | \$    | 10,268,971 |
| Restricted:                   |                           |              |                         |         |                             |           |                             |   |       |            |
| Tourism                       |                           |              |                         |         |                             | 566,428   |                             |   |       | 566,428    |
| Court security and technology | 24,499                    |              |                         |         |                             |           |                             |   |       | 24,499     |
| Rose Hill PID                 |                           |              |                         |         |                             | 98,346    |                             |   |       | 98,346     |
| <b>Customer Deposits</b>      |                           | 613,415      |                         |         |                             |           |                             |   |       | 613,415    |
| Park                          | 8,816                     |              |                         |         |                             |           |                             |   |       | 8,816      |
| Debt service                  |                           |              |                         | 282,401 |                             |           |                             |   |       | 282,401    |
| Capital Projects              |                           |              |                         |         |                             |           |                             |   |       |            |
| Water and sewer improvements  |                           | 16,019,399   |                         |         |                             | 7,812,675 |                             |   |       | 23,832,074 |
| TOTAL CASH AND INVESTMENTS    | \$ 2,937,113              | \$23,997,988 | \$                      | 282,401 | \$                          | 8,477,449 | \$                          | - | \$    | 35,694,951 |