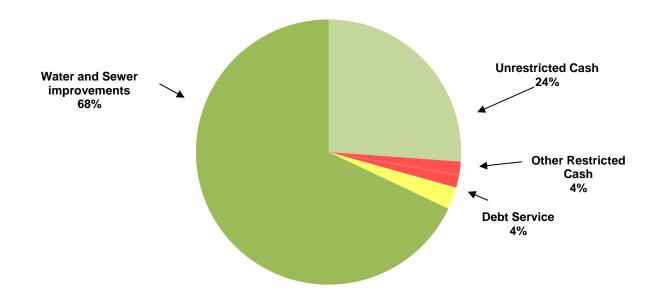

## CITY OF MANOR, TEXAS CASH AND INVESTMENTS As of August 2017

| Cash for operations         \$ 2,741,556         \$ 5,845,078         \$ 188,941         \$ 8,775,574           Restricted:         Tourism         527,712         527,712         527,712         527,712         527,712         527,712         527,712         527,712         527,712         627,712         527,712         527,712         627,712         627,712         627,712         627,712         627,712         627,712         627,712         627,712         627,712         627,712         627,712         627,712         627,712         627,712         627,712         627,712         627,712         627,712         627,712         627,712         627,712         627,712         627,712         627,712         627,712         627,712         627,712         627,712         627,712         627,712         627,712         627,712         627,712         627,712         627,712         627,712 <td <="" rowspan="3" th=""><th>CASH AND INVESTMENTS</th><th>GENERAL<br/>FUND</th><th>UTILITY<br/>FUND</th><th colspan="2">DEBT<br/>SERVICE<br/>FUND</th><th colspan="2">SPECIAL<br/>REVENUE<br/>FUNDS</th><th colspan="2">CAPITAL<br/>PROJECTS<br/>FUND</th><th colspan="2">TOTAL</th></td> | <th>CASH AND INVESTMENTS</th> <th>GENERAL<br/>FUND</th> <th>UTILITY<br/>FUND</th> <th colspan="2">DEBT<br/>SERVICE<br/>FUND</th> <th colspan="2">SPECIAL<br/>REVENUE<br/>FUNDS</th> <th colspan="2">CAPITAL<br/>PROJECTS<br/>FUND</th> <th colspan="2">TOTAL</th> | CASH AND INVESTMENTS | GENERAL<br>FUND | UTILITY<br>FUND | DEBT<br>SERVICE<br>FUND |    | SPECIAL<br>REVENUE<br>FUNDS |    | CAPITAL<br>PROJECTS<br>FUND |         | TOTAL      |           |
|-----------------------------------------------------------------------------------------------------------------------------------------------------------------------------------------------------------------------------------------------------------------------------------------------------------------------------------------------------------------------------------------------------------------------------------------------------------------------------------------------------------------------------------------------------------------------------------------------------------------------------------------------------------------------------------------------------------------------------------------------------------------------------------------------------------------------------------------------------------------------------------------------------------------------------------------------------------------------------------------------------------------------------------------------------------------------------------------------------------------------------------------------------------------------------------------------------------------------------------------|-------------------------------------------------------------------------------------------------------------------------------------------------------------------------------------------------------------------------------------------------------------------|----------------------|-----------------|-----------------|-------------------------|----|-----------------------------|----|-----------------------------|---------|------------|-----------|
| Restricted:       527,712       527,712         Court security and technology       16,424       16,424         Rose Hill PID       43,038       43,038         Customer Deposits       479,680       479,680         Park       8,501       8,501         Debt service       894,964       894,964         Capital Projects       894,964       5,191,571       22,806,162                                                                                                                                                                                                                                                                                                                                                                                                                                                                                                                                                                                                                                                                                                                                                                                                                                                             |                                                                                                                                                                                                                                                                   | Unrestricted:        |                 |                 |                         |    |                             |    |                             |         |            |           |
| Tourism       527,712       527,712         Court security and technology       16,424       16,424         Rose Hill PID       43,038       43,038         Customer Deposits       479,680       479,680         Park       8,501       8,501         Debt service       894,964       894,964         Capital Projects       894,964       5,191,571       22,806,162                                                                                                                                                                                                                                                                                                                                                                                                                                                                                                                                                                                                                                                                                                                                                                                                                                                                 |                                                                                                                                                                                                                                                                   | Cash for operations  | \$ 2,741,556    | \$ 5,845,078    |                         |    |                             |    | \$                          | 188,941 | \$         | 8,775,574 |
| Court security and technology       16,424         Rose Hill PID       43,038         Customer Deposits       479,680         Park       8,501         Debt service       894,964         Capital Projects       894,964         Water and sewer improvements       17,614,591       5,191,571       22,806,162                                                                                                                                                                                                                                                                                                                                                                                                                                                                                                                                                                                                                                                                                                                                                                                                                                                                                                                         | Restricted:                                                                                                                                                                                                                                                       |                      |                 |                 |                         |    |                             |    |                             |         |            |           |
| Rose Hill PID       43,038       43,038         Customer Deposits       479,680       479,680         Park       8,501       8,501         Debt service       894,964       894,964         Capital Projects       17,614,591       5,191,571       22,806,162                                                                                                                                                                                                                                                                                                                                                                                                                                                                                                                                                                                                                                                                                                                                                                                                                                                                                                                                                                          | Tourism                                                                                                                                                                                                                                                           |                      |                 |                 |                         |    | 527,712                     |    |                             |         | 527,712    |           |
| Customer Deposits       479,680       479,680         Park       8,501       8,501         Debt service       894,964       894,964         Capital Projects       17,614,591       5,191,571       22,806,162                                                                                                                                                                                                                                                                                                                                                                                                                                                                                                                                                                                                                                                                                                                                                                                                                                                                                                                                                                                                                          | Court security and technology                                                                                                                                                                                                                                     | 16,424               |                 |                 |                         |    |                             |    |                             |         | 16,424     |           |
| Park       8,501         Debt service       894,964       894,964         Capital Projects       Water and sewer improvements       17,614,591       5,191,571       22,806,162                                                                                                                                                                                                                                                                                                                                                                                                                                                                                                                                                                                                                                                                                                                                                                                                                                                                                                                                                                                                                                                         | Rose Hill PID                                                                                                                                                                                                                                                     |                      |                 |                 |                         |    | 43,038                      |    |                             |         | 43,038     |           |
| Debt service       894,964       894,964         Capital Projects       17,614,591       5,191,571       22,806,162                                                                                                                                                                                                                                                                                                                                                                                                                                                                                                                                                                                                                                                                                                                                                                                                                                                                                                                                                                                                                                                                                                                     | <b>Customer Deposits</b>                                                                                                                                                                                                                                          |                      | 479,680         |                 |                         |    |                             |    |                             |         | 479,680    |           |
| Capital Projects Water and sewer improvements 17,614,591 5,191,571 22,806,162                                                                                                                                                                                                                                                                                                                                                                                                                                                                                                                                                                                                                                                                                                                                                                                                                                                                                                                                                                                                                                                                                                                                                           | Park                                                                                                                                                                                                                                                              | 8,501                |                 |                 |                         |    |                             |    |                             |         | 8,501      |           |
| Water and sewer improvements         17,614,591         5,191,571         22,806,162                                                                                                                                                                                                                                                                                                                                                                                                                                                                                                                                                                                                                                                                                                                                                                                                                                                                                                                                                                                                                                                                                                                                                    | Debt service                                                                                                                                                                                                                                                      |                      |                 |                 | 894,964                 |    |                             |    |                             |         | 894,964    |           |
|                                                                                                                                                                                                                                                                                                                                                                                                                                                                                                                                                                                                                                                                                                                                                                                                                                                                                                                                                                                                                                                                                                                                                                                                                                         | Capital Projects                                                                                                                                                                                                                                                  |                      |                 |                 |                         |    |                             |    |                             |         |            |           |
| TOTAL CASH AND INVESTMENTS \$2,766,481 \$23,939,350 \$894,964 \$5,762,320 \$188,941 \$33,552,056                                                                                                                                                                                                                                                                                                                                                                                                                                                                                                                                                                                                                                                                                                                                                                                                                                                                                                                                                                                                                                                                                                                                        | Water and sewer improvements                                                                                                                                                                                                                                      |                      | 17,614,591      |                 |                         |    | 5,191,571                   |    |                             |         | 22,806,162 |           |
| TOTAL CASH AND INVESTMENTS         \$ 2,766,481         \$ 23,939,350         \$ 894,964         \$ 5,762,320         \$ 188,941         \$ 33,552,056                                                                                                                                                                                                                                                                                                                                                                                                                                                                                                                                                                                                                                                                                                                                                                                                                                                                                                                                                                                                                                                                                  |                                                                                                                                                                                                                                                                   |                      |                 |                 |                         |    |                             |    |                             |         |            |           |
|                                                                                                                                                                                                                                                                                                                                                                                                                                                                                                                                                                                                                                                                                                                                                                                                                                                                                                                                                                                                                                                                                                                                                                                                                                         | TOTAL CASH AND INVESTMENTS                                                                                                                                                                                                                                        | \$ 2,766,481         | \$ 23,939,350   | \$              | 894,964                 | \$ | 5,762,320                   | \$ | 188,941                     | \$      | 33,552,056 |           |