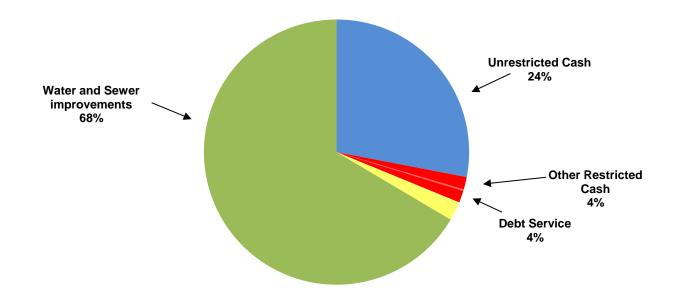

## CITY OF MANOR, TEXAS CASH AND INVESTMENTS As of December 2017

| CASH AND INVESTMENTS          | GENERAL<br>FUND | UTILITY<br>FUND | S  | DEBT<br>ERVICE<br>FUND | SPECIAL<br>REVENUE<br>FUNDS | CAPITAL<br>PROJECTS<br>FUND |         | TOTAL |            |
|-------------------------------|-----------------|-----------------|----|------------------------|-----------------------------|-----------------------------|---------|-------|------------|
| Unrestricted:                 |                 |                 |    |                        |                             |                             |         |       |            |
| Cash for operations           | \$3,460,791     | \$ 5,990,976    |    |                        |                             | \$                          | 428,572 | \$    | 9,880,339  |
| Restricted:                   |                 |                 |    |                        |                             |                             |         |       |            |
| Tourism                       |                 |                 |    |                        | 533,192                     |                             |         |       | 533,192    |
| Court security and technology | 27,192          |                 |    |                        |                             |                             |         |       | 27,192     |
| Rose Hill PID                 |                 |                 |    |                        | 47,511                      |                             |         |       | 47,511     |
| <b>Customer Deposits</b>      |                 | 511,075         |    |                        |                             |                             |         |       | 511,075    |
| Park                          | 8,537           |                 |    |                        |                             |                             |         |       | 8,537      |
| Debt service                  |                 |                 |    | 805,786                |                             |                             |         |       | 805,786    |
| Capital Projects              |                 |                 |    |                        |                             |                             |         |       |            |
| Water and sewer improvements  |                 | 17,699,541      |    |                        | 5,743,005                   |                             |         |       | 23,442,545 |
| TOTAL CASH AND INVESTMENTS    | \$ 3,496,520    | \$24,201,592    | \$ | 805,786                | \$<br>6,323,708             | \$                          | 428,572 | \$    | 35,256,178 |