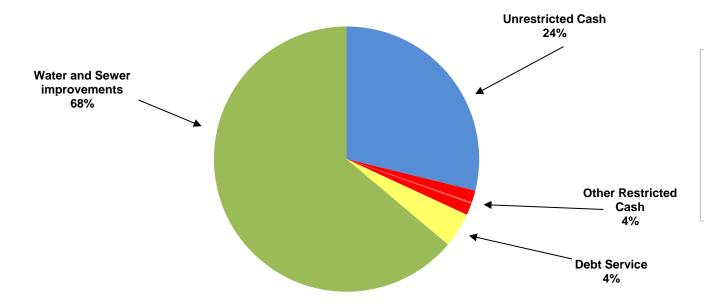

## CITY OF MANOR, TEXAS CASH AND INVESTMENTS As Of February, 2018

| CASH AND INVESTMENTS          | GENERAL<br>FUND | UTILITY<br>FUND | DEBT<br>SERVICE<br>FUND | SPECIAL<br>REVENUE<br>FUNDS | CAPITAL<br>PROJECTS<br>FUND | TOTAL         |
|-------------------------------|-----------------|-----------------|-------------------------|-----------------------------|-----------------------------|---------------|
| Unrestricted:                 |                 |                 |                         |                             |                             |               |
| Cash for operations           | \$4,097,981     | \$ 6,686,277    |                         |                             | \$ -                        | \$ 10,784,258 |
| Restricted:                   |                 |                 |                         |                             |                             |               |
| Tourism                       |                 |                 |                         | 539,844                     |                             | 539,844       |
| Court security and technology | 32,177          |                 |                         |                             |                             | 32,177        |
| Rose Hill PID                 |                 |                 |                         | 47,526                      |                             | 47,526        |
| <b>Customer Deposits</b>      |                 | 529,250         |                         |                             |                             | 529,250       |
| Park                          | 8,556           |                 |                         |                             |                             | 8,556         |
| Debt service                  |                 |                 | 1,578,170               |                             |                             | 1,578,170     |
| Capital Projects              |                 |                 |                         |                             |                             |               |
| Water and sewer improvements  |                 | 17,700,940      |                         | 6,187,478                   |                             | 23,888,418    |
|                               |                 |                 |                         |                             |                             |               |
| TOTAL CASH AND INVESTMENTS    | \$4,138,713     | \$24,916,467    | \$ 1,578,170            | \$ 6,774,848                | \$ -                        | \$ 37,408,198 |
|                               |                 |                 |                         |                             |                             |               |