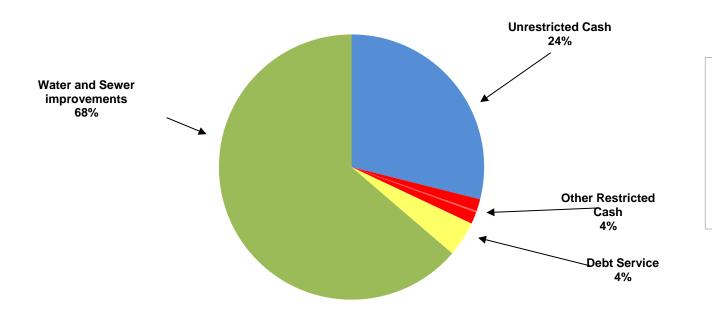

## CITY OF MANOR, TEXAS CASH AND INVESTMENTS As Of January 2018

|                               | GENERAL      | UTILITY       | ę  | DEBT<br>SERVICE | SPECIAL<br>REVENUE | PR |         |                  |
|-------------------------------|--------------|---------------|----|-----------------|--------------------|----|---------|------------------|
| CASH AND INVESTMENTS          | FUND         | FUND          |    | FUND            | <br>FUNDS          |    | FUND    | <br>TOTAL        |
| Unrestricted:                 |              |               |    |                 |                    |    |         |                  |
| Cash for operations           | \$ 3,859,325 | \$ 6,265,576  |    |                 |                    | \$ | 592,252 | \$<br>10,717,153 |
| Restricted:                   |              |               |    |                 |                    |    |         |                  |
| Tourism                       |              |               |    |                 | 538,355            |    |         | 538,355          |
| Court security and technology | 29,829       |               |    |                 |                    |    |         | 29,829           |
| Rose Hill PID                 |              |               |    |                 | 47,518             |    |         | 47,518           |
| Customer Deposits             |              | 528,675       |    |                 |                    |    |         | 528,675          |
| Park                          | 8,547        |               |    |                 |                    |    |         | 8,547            |
| Debt service                  |              |               |    | 1,577,888       |                    |    |         | 1,577,888        |
| Capital Projects              |              |               |    |                 |                    |    |         |                  |
| Water and sewer improvements  |              | 17,700,278    |    |                 | 5,910,597          |    |         | 23,610,876       |
| TOTAL CASH AND INVESTMENTS    | \$3,897,701  | \$ 24,494,529 | \$ | 1,577,888       | \$<br>6,496,470    | \$ | 592,252 | \$<br>37,058,841 |