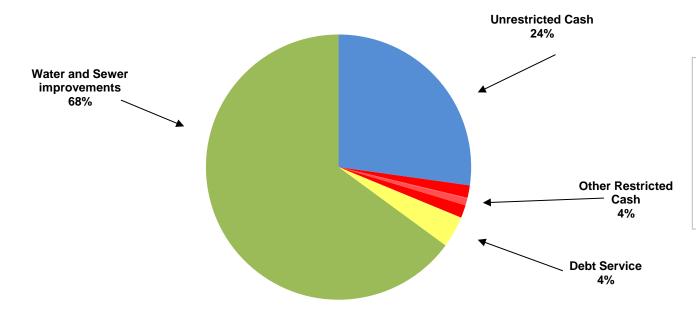

## CITY OF MANOR, TEXAS CASH AND INVESTMENTS As Of June, 2018

| CASH AND INVESTMENTSFUNDFUNDFUNDSFUND                                           | TOTAL         |
|---------------------------------------------------------------------------------|---------------|
| Unrestricted:                                                                   |               |
| <b>Cash for operations</b> \$ 3,177,748 \$ 6,645,414 \$ -                       | \$ 9,823,161  |
| Restricted:                                                                     |               |
| <b>Tourism</b> 544,621                                                          | 544,621       |
| Court security and technology 40,388                                            | 40,388        |
| Rose Hill PID 300,035                                                           | 300,035       |
| Customer Deposits 564,435                                                       | 564,435       |
| <b>Park</b> 8,605                                                               | 8,605         |
| Debt service 1,375,628                                                          | 1,375,628     |
| Capital Projects                                                                |               |
| <b>Water and sewer improvements</b> 16,783,248 6,659,232                        | 23,442,481    |
|                                                                                 |               |
| TOTAL CASH AND INVESTMENTS \$3,226,740 \$23,993,097 \$1,375,628 \$7,503,889 \$- | \$ 36,099,355 |