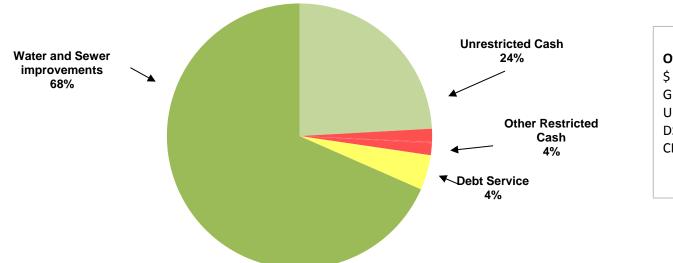

## CITY OF MANOR, TEXAS CASH AND INVESTMENTS As of July 2017

| CASH AND INVESTMENTS          | GENERAL<br>FUND | UTILITY<br>FUND | DEBT<br>SERVICE<br>FUND | SPECIAL<br>REVENUE<br>FUNDS | CAPITAL<br>PROJECTS<br>FUND | TOTAL         |
|-------------------------------|-----------------|-----------------|-------------------------|-----------------------------|-----------------------------|---------------|
| Unrestricted:                 |                 |                 |                         |                             |                             |               |
| Cash for operations           | \$ 2,222,186    | \$ 5,742,360    |                         |                             |                             | \$ 7,964,546  |
| Restricted:                   |                 |                 |                         |                             |                             |               |
| Tourism                       |                 |                 |                         | 524,138                     |                             | 524,138       |
| Court security and technology | 16,424          |                 |                         |                             |                             | 16,424        |
| Rose Hill PID                 |                 |                 |                         | 37,965                      |                             | 37,965        |
| Customer Deposits             |                 | 479,680         |                         |                             |                             | 479,680       |
| Park                          | 8,501           |                 |                         |                             |                             | 8,501         |
| Debt service                  |                 |                 | 1,399,908               |                             |                             | 1,399,908     |
| Capital Projects              |                 |                 |                         |                             |                             |               |
| Water and sewer improvements  |                 | 17,624,851      |                         | 4,969,692                   |                             | 22,594,543    |
| TOTAL CASH AND INVESTMENTS    | \$ 2,247,111    | \$23,846,891    | \$ 1,399,908            | \$ 5,531,796                | \$-                         | \$ 33,025,706 |