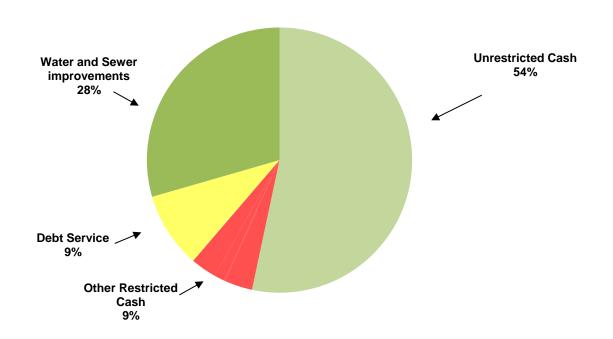

## CITY OF MANOR, TEXAS CASH AND INVESTMENTS As of June 2017

| CASH AND INVESTMENTS          | GENERAL UTILITY FUND FUND |              | DEBT<br>SERVICE<br>FUND | SPECIAL<br>REVENUE<br>FUNDS | CAPITAL<br>PROJECTS<br>FUND | TOTAL |         |
|-------------------------------|---------------------------|--------------|-------------------------|-----------------------------|-----------------------------|-------|---------|
| Unrestricted:                 |                           |              |                         |                             |                             | -     |         |
| Cash for operations           | \$ 2,440,273              | \$ 5,683,121 |                         |                             |                             | \$ 8  | 123,394 |
| Restricted:                   |                           |              |                         |                             |                             |       |         |
| Tourism                       |                           |              |                         | 519,661                     |                             |       | 519,661 |
| Court security and technology | 16,424                    |              |                         |                             |                             |       | 16,424  |
| Rose Hill PID                 |                           |              |                         | 196,125                     |                             |       | 196,125 |
| <b>Customer Deposits</b>      |                           | 479,680      |                         |                             |                             |       | 479,680 |
| Park                          | 8,488                     |              |                         |                             |                             |       | 8,488   |
| Debt service                  |                           |              | 1,399,488               |                             |                             | 1,    | 399,488 |
| Capital Projects              |                           |              |                         |                             |                             |       |         |
| Water and sewer improvements  |                           |              |                         | 4,487,573                   |                             | 4,    | 487,573 |
| TOTAL CASH AND INVESTMENTS    | \$ 2,465,185              | \$ 6,162,801 | \$ 1,399,488            | \$ 5,203,359                | \$ -                        | \$ 15 | 230,833 |