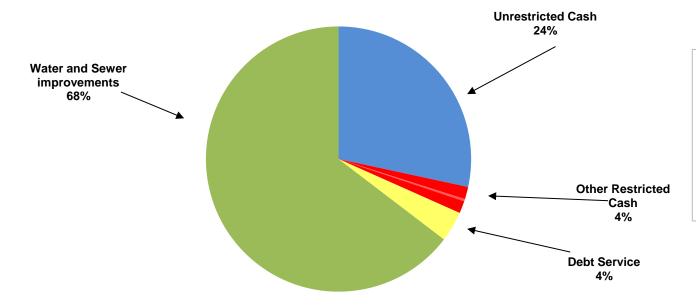

## CITY OF MANOR, TEXAS CASH AND INVESTMENTS As Of March, 2018

| CASH AND INVESTMENTS          | GENERAL<br>FUND | UTILITY<br>FUND | DEBT<br>SERVICE<br>FUND | SPECIAL<br>REVENUE<br>FUNDS | CAPITAL<br>PROJECTS<br>FUND | TOTAL         |
|-------------------------------|-----------------|-----------------|-------------------------|-----------------------------|-----------------------------|---------------|
| Unrestricted:                 |                 |                 |                         |                             |                             |               |
| Cash for operations           | \$3,591,288     | \$ 6,652,509    |                         |                             | \$ -                        | \$ 10,243,797 |
| Restricted:                   |                 |                 |                         |                             |                             |               |
| Tourism                       |                 |                 |                         | 542,413                     |                             | 542,413       |
| Court security and technology | 34,226          |                 |                         |                             |                             | 34,226        |
| Rose Hill PID                 |                 |                 |                         | 69,134                      |                             | 69,134        |
| <b>Customer Deposits</b>      |                 | 539,735         |                         |                             |                             | 539,735       |
| Park                          | 8,568           |                 |                         |                             |                             | 8,568         |
| Debt service                  |                 |                 | 1,328,510               |                             |                             | 1,328,510     |
| Capital Projects              |                 |                 |                         |                             |                             |               |
| Water and sewer improvements  |                 | 16,894,028      |                         | 6,432,984                   |                             | 23,327,013    |
|                               |                 |                 |                         |                             |                             |               |
| TOTAL CASH AND INVESTMENTS    | \$ 3,634,081    | \$ 24,086,273   | \$ 1,328,510            | \$ 7,044,531                | \$ -                        | \$ 36,093,395 |