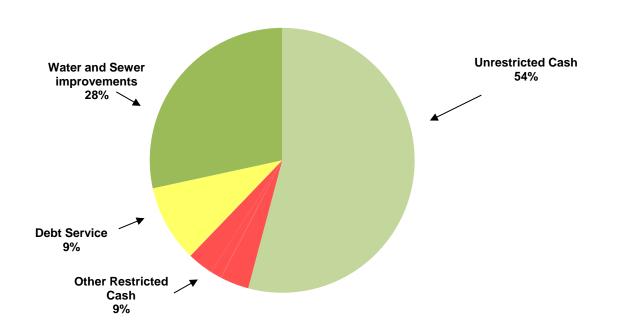

## CITY OF MANOR, TEXAS CASH AND INVESTMENTS As of May 2017

| CASH AND INVESTMENTS          | GENERAL<br>FUND | UTILITY<br>FUND | DEBT<br>SERVICE<br>FUND | SPECIAL<br>REVENUE<br>FUNDS | CAPITAL<br>PROJECTS<br>FUND | TOTAL            |
|-------------------------------|-----------------|-----------------|-------------------------|-----------------------------|-----------------------------|------------------|
| Unrestricted:                 |                 |                 |                         |                             |                             |                  |
| Cash for operations           | \$ 2,613,875    | \$ 5,441,952    |                         |                             |                             | \$<br>8,055,827  |
| Restricted:                   |                 |                 |                         |                             |                             |                  |
| Tourism                       |                 |                 |                         | 515,422                     |                             | 515,422          |
| Court security and technology | 14,910          |                 |                         |                             |                             | 14,910           |
| Rose Hill PID                 |                 |                 |                         | 196,125                     |                             | 196,125          |
| <b>Customer Deposits</b>      |                 | 471,530         |                         |                             |                             | 471,530          |
| Park                          | 8,488           |                 |                         |                             |                             | 8,488            |
| Debt service                  |                 |                 | 1,392,601               |                             |                             | 1,392,601        |
| Capital Projects              |                 |                 |                         |                             |                             |                  |
| Water and sewer improvements  |                 |                 |                         | 4,225,224                   |                             | 4,225,224        |
| TOTAL CASH AND INVESTMENTS    | \$ 2,637,272    | \$ 5,913,483    | \$ 1,392,601            | \$ 4,936,771                | \$ -                        | \$<br>14,880,128 |