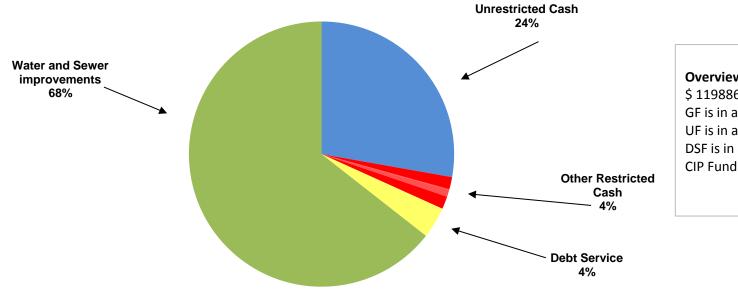

## CITY OF MANOR, TEXAS CASH AND INVESTMENTS As Of May, 2018

| CASH AND INVESTMENTS          | GENERAL<br>FUND | UTILITY<br>FUND | DEBT<br>SERVICE<br>FUND | SPECIAL<br>REVENUE<br>FUNDS | CAPITAL<br>PROJECTS<br>FUND | TOTAL         |
|-------------------------------|-----------------|-----------------|-------------------------|-----------------------------|-----------------------------|---------------|
| Unrestricted:                 |                 |                 |                         |                             |                             |               |
| Cash for operations           | \$ 3,467,495    | \$ 6,602,744    |                         |                             | \$-                         | \$ 10,070,239 |
| Restricted:                   |                 |                 |                         |                             |                             |               |
| Tourism                       |                 |                 |                         | 540,377                     |                             | 540,377       |
| Court security and technology | 38,248          |                 |                         |                             |                             | 38,248        |
| Rose Hill PID                 |                 |                 |                         | 300,035                     |                             | 300,035       |
| Customer Deposits             |                 | 561,285         |                         |                             |                             | 561,285       |
| Park                          | 8,592           |                 |                         |                             |                             | 8,592         |
| Debt service                  |                 |                 | 1,372,688               |                             |                             | 1,372,688     |
| Capital Projects              |                 |                 |                         |                             |                             |               |
| Water and sewer improvements  |                 | 16,822,292      |                         | 6,527,337                   |                             | 23,349,629    |
| TOTAL CASH AND INVESTMENTS    | \$ 3,514,336    | \$23,986,321    | \$ 1,372,688            | \$ 7,367,749                | \$-                         | \$ 36,241,094 |

**Overview of funds:** \$ 119886.72 sales tax collected

GF is in a favorable status. UF is in a favorable status DSF is in a favorable status CIP Fund is in a favorable status