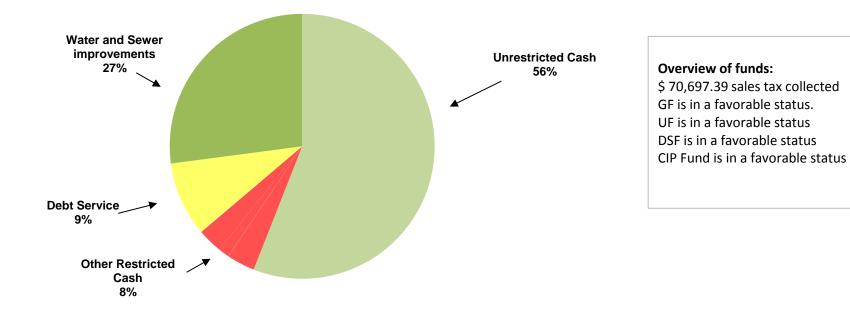

## CITY OF MANOR, TEXAS CASH AND INVESTMENTS As of March 2017

|                               | GENERAL      | UTILITY      | S  | DEBT<br>SERVICE | SPECIAL<br>REVENUE | CAPITAL<br>PROJECTS |                  |
|-------------------------------|--------------|--------------|----|-----------------|--------------------|---------------------|------------------|
| CASH AND INVESTMENTS          | FUND         | FUND         |    | FUND            | <br>FUNDS          | FUND                | <br>TOTAL        |
| Unrestricted:                 |              |              |    |                 |                    |                     |                  |
| Cash for operations           | \$ 2,939,813 | \$ 5,413,014 |    |                 |                    |                     | \$<br>8,352,828  |
| Restricted:                   |              |              |    |                 |                    |                     |                  |
| Tourism                       |              |              |    |                 | 507,238            |                     | 507,238          |
| Court security and technology | 11,622       |              |    |                 |                    |                     | 11,622           |
| Rose Hill PID                 |              |              |    |                 | 195,491            |                     | 195,491          |
| Customer Deposits             |              | 453,905      |    |                 |                    |                     | 453,905          |
| Park                          | 8,477        |              |    |                 |                    |                     | 8,477            |
| Debt service                  |              |              |    | 1,352,191       |                    |                     | 1,352,191        |
| Capital Projects              |              |              |    |                 |                    |                     |                  |
| Water and sewer improvements  |              |              |    |                 | 4,040,810          |                     | 4,040,810        |
| TOTAL CASH AND INVESTMENTS    | \$ 2,959,913 | \$ 5,866,920 | \$ | 1,352,191       | \$<br>4,743,539    | \$-                 | \$<br>14,922,563 |