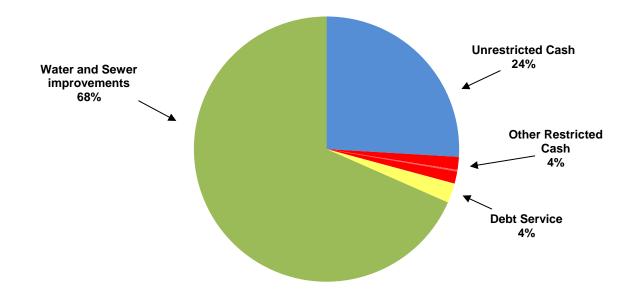

## CITY OF MANOR, TEXAS CASH AND INVESTMENTS As of November 2017

| CASH AND INVESTMENTS          | GENERAL<br>FUND | UTILITY<br>FUND | S  | DEBT<br>ERVICE<br>FUND | SPECIAL<br>REVENUE<br>FUNDS | CAPITAL<br>PROJECTS<br>FUND |         | TOTAL |            |
|-------------------------------|-----------------|-----------------|----|------------------------|-----------------------------|-----------------------------|---------|-------|------------|
| Unrestricted:                 |                 |                 |    |                        |                             |                             |         |       |            |
| Cash for operations           | \$ 2,446,272    | \$ 5,932,200    |    |                        |                             | \$                          | 428,572 | \$    | 8,807,044  |
| Restricted:                   |                 |                 |    |                        |                             |                             |         |       |            |
| Tourism                       |                 |                 |    |                        | 532,871                     |                             |         |       | 532,871    |
| Court security and technology | 25,718          |                 |    |                        |                             |                             |         |       | 25,718     |
| Rose Hill PID                 |                 |                 |    |                        | 47,507                      |                             |         |       | 47,507     |
| <b>Customer Deposits</b>      |                 | 500,565         |    |                        |                             |                             |         |       | 500,565    |
| Park                          | 8,530           |                 |    |                        |                             |                             |         |       | 8,530      |
| Debt service                  |                 |                 |    | 805,547                |                             |                             |         |       | 805,547    |
| Capital Projects              |                 |                 |    |                        |                             |                             |         |       |            |
| Water and sewer improvements  |                 | 17,698,803      |    |                        | 5,528,767                   |                             |         |       | 23,227,570 |
| TOTAL CASH AND INVESTMENTS    | \$ 2,480,519    | \$24,131,569    | \$ | 805,547                | \$<br>6,109,145             | \$                          | 428,572 | \$    | 33,955,354 |