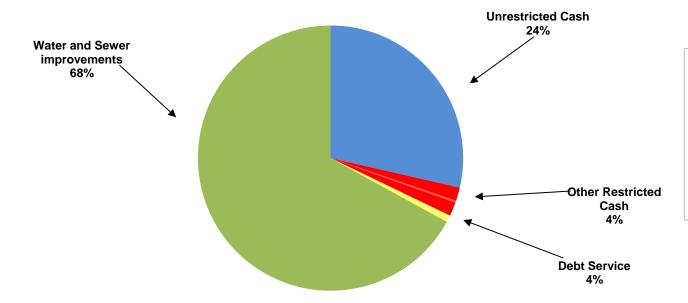

## CITY OF MANOR, TEXAS CASH AND INVESTMENTS As Of September, 2018

| CASH AND INVESTMENTS          | GENERAL<br>FUND | UTILITY<br>FUND | SE | DEBT<br>ERVICE<br>FUND | R  | SPECIAL<br>EVENUE<br>FUNDS | CAPITAL<br>PROJECTS<br>FUND |   | TOTAL |            |
|-------------------------------|-----------------|-----------------|----|------------------------|----|----------------------------|-----------------------------|---|-------|------------|
| Unrestricted:                 |                 |                 |    |                        |    |                            |                             |   |       |            |
| Cash for operations           | \$ 2,873,495    | \$ 6,813,165    |    |                        |    |                            | \$                          | - | \$    | 9,686,659  |
| Restricted:                   |                 |                 |    |                        |    |                            |                             |   |       |            |
| Tourism                       |                 |                 |    |                        |    | 556,492                    |                             |   |       | 556,492    |
| Court security and technology | 46,258          |                 |    |                        |    |                            |                             |   |       | 46,258     |
| Rose Hill PID                 |                 |                 |    |                        |    | 38,156                     |                             |   |       | 38,156     |
| <b>Customer Deposits</b>      |                 | 569,945         |    |                        |    |                            |                             |   |       | 569,945    |
| Park                          | 8,647           |                 |    |                        |    |                            |                             |   |       | 8,647      |
| Debt service                  |                 |                 |    | 276,437                |    |                            |                             |   |       | 276,437    |
| Capital Projects              |                 |                 |    |                        |    |                            |                             |   |       |            |
| Water and sewer improvements  |                 | 15,744,919      |    |                        |    | 6,971,730                  |                             |   |       | 22,716,649 |
|                               |                 |                 |    |                        |    |                            |                             |   |       |            |
| TOTAL CASH AND INVESTMENTS    | \$2,928,400     | \$23,128,029    | \$ | 276,437                | \$ | 7,566,378                  | \$                          | - | \$    | 33,899,244 |
|                               |                 |                 |    |                        |    |                            |                             |   |       |            |