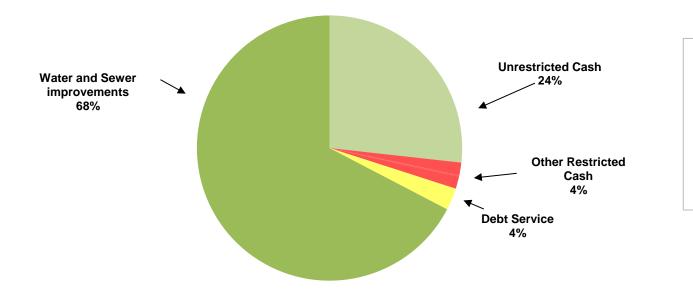

## CITY OF MANOR, TEXAS CASH AND INVESTMENTS As of September 2017

| CASH AND INVESTMENTS          | GENERAL<br>FUND | UTILITY<br>FUND | DEBT<br>SERVICE<br>FUND |         | SPECIAL<br>REVENUE<br>FUNDS |           | CAPITAL<br>PROJECTS<br>FUND |         | TOTAL |            |
|-------------------------------|-----------------|-----------------|-------------------------|---------|-----------------------------|-----------|-----------------------------|---------|-------|------------|
| Unrestricted:                 |                 |                 |                         |         |                             |           |                             |         |       |            |
| Cash for operations           | \$ 2,837,805    | \$ 5,856,874    |                         |         |                             |           | \$                          | 428,572 | \$    | 9,123,252  |
| Restricted:                   |                 |                 |                         |         |                             |           |                             |         |       |            |
| Tourism                       |                 |                 |                         |         |                             | 525,652   |                             |         |       | 525,652    |
| Court security and technology | 22,381          |                 |                         |         |                             |           |                             |         |       | 22,381     |
| Rose Hill PID                 |                 |                 |                         |         |                             | 47,500    |                             |         |       | 47,500     |
| Customer Deposits             |                 | 499,690         |                         |         |                             |           |                             |         |       | 499,690    |
| Park                          | 8,515           |                 |                         |         |                             |           |                             |         |       | 8,515      |
| Debt service                  |                 |                 |                         | 907,591 |                             |           |                             |         |       | 907,591    |
| Capital Projects              |                 |                 |                         |         |                             |           |                             |         |       |            |
| Water and sewer improvements  |                 | 17,627,049      |                         |         |                             | 5,344,914 |                             |         |       | 22,971,962 |
| TOTAL CASH AND INVESTMENTS    | \$ 2,868,702    | \$23,983,614    | \$                      | 907,591 | \$                          | 5,918,066 | \$                          | 428,572 | \$    | 34,106,545 |