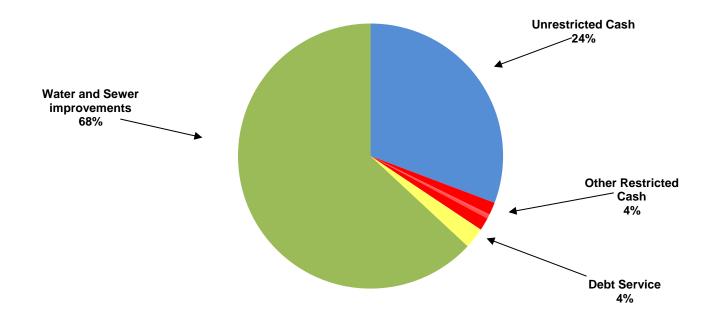

## CITY OF MANOR, TEXAS CASH AND INVESTMENTS As Of December, 2018

| CASH AND INVESTMENTS          | GENERAL<br>FUND | UTILITY<br>FUND | SER  | EBT<br>RVICE<br>JND | SPECIAL<br>REVENUE<br>FUNDS | PR | CAPITAL<br>PROJECTS<br>FUND |    | TOTAL      |  |
|-------------------------------|-----------------|-----------------|------|---------------------|-----------------------------|----|-----------------------------|----|------------|--|
| Unrestricted:                 |                 |                 |      |                     | <u> </u>                    |    |                             |    |            |  |
| Cash for operations           | \$4,806,779     | \$ 6,589,324    |      |                     |                             | \$ | -                           | \$ | 11,396,102 |  |
| Restricted:                   |                 |                 |      |                     |                             |    |                             |    |            |  |
| Tourism                       |                 |                 |      |                     | 566,624                     |    |                             |    | 566,624    |  |
| Court security and technology | 53,374          |                 |      |                     |                             |    |                             |    | 53,374     |  |
| Rose Hill PID                 |                 |                 |      |                     | 149,339                     | 1  |                             |    | 149,339    |  |
| <b>Customer Deposits</b>      |                 | 575,285         |      |                     |                             |    |                             |    | 575,285    |  |
| Park                          | 8,678           |                 |      |                     |                             |    |                             |    | 8,678      |  |
| Debt service                  |                 |                 | 9    | 937,950             |                             |    |                             |    | 937,950    |  |
| Capital Projects              |                 |                 |      |                     |                             |    |                             |    |            |  |
| Water and sewer improvements  |                 | 16,091,696      |      |                     | 7,296,467                   | •  |                             |    | 23,388,163 |  |
|                               |                 |                 |      |                     |                             |    |                             |    |            |  |
| TOTAL CASH AND INVESTMENTS    | \$4,868,831     | \$ 23,256,305   | \$ ! | 937,950             | \$ 8,012,429                | \$ | -                           | \$ | 37,075,515 |  |
|                               |                 |                 |      |                     |                             |    |                             |    |            |  |