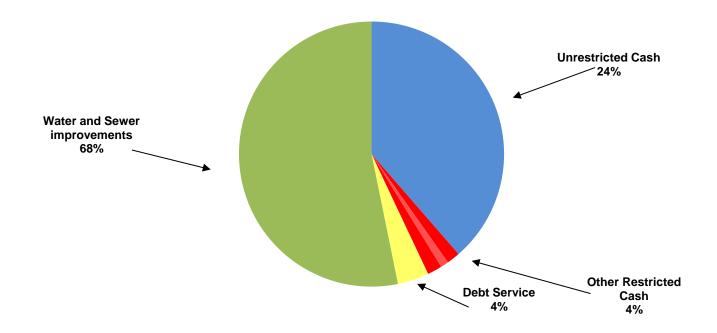

## CITY OF MANOR, TEXAS CASH AND INVESTMENTS As Of December, 2019

| CASH AND INVESTMENTS          | GENERAL<br>FUND | UTILITY<br>FUND | DEBT<br>SERVICE<br>FUND | SPECIAL<br>REVENUE<br>FUNDS | CAPITAL<br>PROJECTS<br>FUND | TOTAL         |
|-------------------------------|-----------------|-----------------|-------------------------|-----------------------------|-----------------------------|---------------|
| Unrestricted:                 |                 |                 |                         |                             |                             |               |
| Cash for operations           | \$5,852,979     | \$ 7,716,450    |                         |                             | \$ -                        | \$ 13,569,429 |
| Restricted:                   |                 |                 |                         |                             |                             |               |
| Tourism                       |                 |                 |                         | 568,923                     |                             | 568,923       |
| Court security and technology | 6,346           |                 |                         |                             |                             | 6,346         |
| Rose Hill PID                 |                 |                 |                         | 336,513                     |                             | 336,513       |
| <b>Customer Deposits</b>      |                 | 626,458         |                         |                             |                             | 626,458       |
| Park                          | 8,888           |                 |                         |                             |                             | 8,888         |
| Debt service                  |                 |                 | 1,334,150               |                             |                             | 1,334,150     |
| Capital Projects              |                 |                 |                         |                             |                             |               |
| Water and sewer improvements  |                 | 10,662,136      |                         | 8,033,616                   |                             | 18,695,752    |
|                               |                 |                 |                         |                             |                             |               |
| TOTAL CASH AND INVESTMENTS    | \$5,868,213     | \$19,005,044    | \$ 1,334,150            | \$ 8,939,052                | \$ -                        | \$ 35,146,460 |
|                               |                 |                 |                         |                             |                             |               |