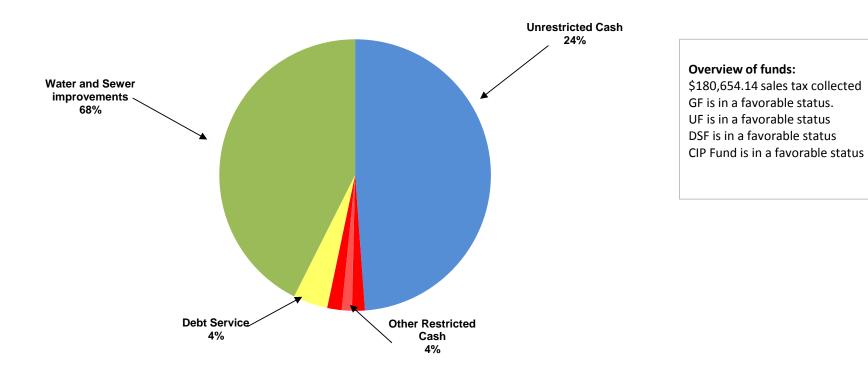

## CITY OF MANOR, TEXAS CASH AND INVESTMENTS As Of February, 2020

| CASH AND INVESTMENTS          | GENERAL<br>FUND | UTILITY<br>FUND | DEBT<br>SERVICE<br>FUND | SPECIAL<br>REVENUE<br>FUNDS | CAPITAL<br>PROJECTS<br>FUND | TOTAL         |
|-------------------------------|-----------------|-----------------|-------------------------|-----------------------------|-----------------------------|---------------|
| Unrestricted:                 |                 |                 |                         |                             |                             |               |
| Cash for operations           | \$10,471,461    | \$ 7,848,882    |                         |                             | \$-                         | \$ 18,320,343 |
| Restricted:                   |                 |                 |                         |                             |                             |               |
| Tourism                       |                 |                 |                         | 576,370                     |                             | 576,370       |
| Court security and technology | 11,490          |                 |                         |                             |                             | 11,490        |
| Rose Hill PID                 |                 |                 |                         | 441,038                     |                             | 441,038       |
| Customer Deposits             |                 | 645,388         |                         |                             |                             | 645,388       |
| Park                          | 8,911           |                 |                         |                             |                             | 8,911         |
| Debt service                  |                 |                 | 1,533,345               |                             |                             | 1,533,345     |
| Capital Projects              |                 |                 |                         |                             |                             |               |
| Water and sewer improvements  |                 | 7,508,101       |                         | 8,464,261                   |                             | 15,972,362    |
|                               |                 |                 |                         |                             |                             |               |
| TOTAL CASH AND INVESTMENTS    | \$10,491,862    | \$16,002,371    | \$ 1,533,345            | \$ 9,481,669                | \$-                         | \$ 37,509,247 |