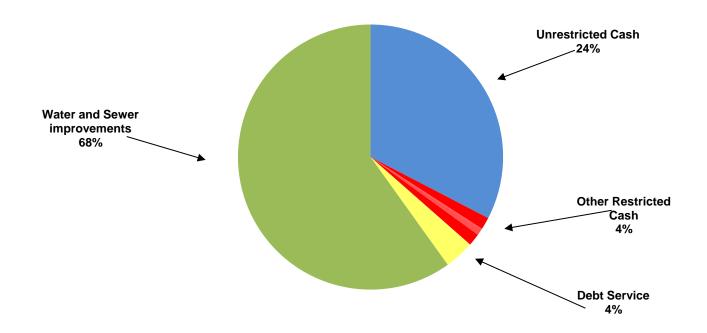

## CITY OF MANOR, TEXAS CASH AND INVESTMENTS As Of February, 2019

| CASH AND INVESTMENTS       |                               | GENERAL<br>FUND | UTILITY<br>FUND | DEBT<br>SERVICE<br>FUND | SPECIAL<br>REVENUE<br>FUNDS | CAPITAL<br>PROJECTS<br>FUND | TOTAL         |
|----------------------------|-------------------------------|-----------------|-----------------|-------------------------|-----------------------------|-----------------------------|---------------|
| L                          | Inrestricted:                 |                 |                 |                         |                             |                             |               |
|                            | Cash for operations           | \$5,898,350     | \$ 6,655,384    |                         |                             | \$ -                        | \$ 12,553,734 |
| R                          | Restricted:                   |                 |                 |                         |                             |                             |               |
|                            | Tourism                       |                 |                 |                         | 571,436                     |                             | 571,436       |
|                            | Court security and technology | 58,600          |                 |                         |                             |                             | 58,600        |
|                            | Rose Hill PID                 |                 |                 |                         | 275,705                     |                             | 275,705       |
|                            | <b>Customer Deposits</b>      |                 | 580,170         |                         |                             |                             | 580,170       |
|                            | Park                          | 8,712           |                 |                         |                             |                             | 8,712         |
|                            | Debt service                  |                 |                 | 1,386,785               |                             |                             | 1,386,785     |
|                            | Capital Projects              |                 |                 |                         |                             |                             |               |
|                            | Water and sewer improvements  |                 | 15,623,809      |                         | 7,428,973                   |                             | 23,052,782    |
| TOTAL CASH AND INVESTMENTS |                               | \$5,965,662     | \$22,859,364    | \$ 1,386,785            | \$ 8,276,113                | \$ -                        | \$ 38,487,924 |
|                            |                               |                 |                 |                         |                             |                             |               |