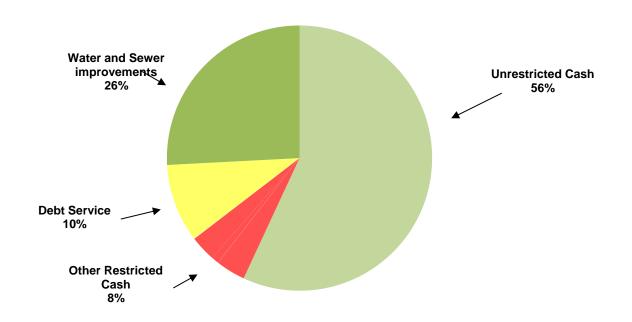

## CITY OF MANOR, TEXAS CASH AND INVESTMENTS As of February 2017

| CASH AND INVESTMENTS          | GENERAL<br>FUND | UTILITY<br>FUND | DEBT<br>SERVICE<br>FUND | SPECIAL<br>REVENUE<br>FUNDS | CAPITAL<br>PROJECTS<br>FUND | 1           | TOTAL      |
|-------------------------------|-----------------|-----------------|-------------------------|-----------------------------|-----------------------------|-------------|------------|
| Unrestricted:                 |                 |                 |                         |                             |                             |             |            |
| Cash for operations           | \$ 2,846,065    | \$ 5,218,616    |                         |                             |                             | \$          | 8,064,681  |
| Restricted:                   |                 |                 |                         |                             |                             |             |            |
| Tourism                       |                 |                 |                         | 507,589                     |                             |             | 507,589    |
| Court security and technology | 9,172           |                 |                         |                             |                             |             | 9,172      |
| Rose Hill PID                 |                 |                 |                         | 122,075                     |                             |             | 122,075    |
| <b>Customer Deposits</b>      |                 | 446,775         |                         |                             |                             |             | 446,775    |
| Park                          | 8,469           |                 |                         |                             |                             |             | 8,469      |
| Debt service                  |                 |                 | 1,349,562               |                             |                             |             | 1,349,562  |
| Capital Projects              |                 |                 |                         |                             |                             |             |            |
| Water and sewer improvements  |                 |                 |                         | 3,658,754                   |                             |             | 3,658,754  |
|                               |                 |                 |                         |                             |                             |             |            |
| TOTAL CASH AND INVESTMENTS    | \$2,863,706     | \$ 5,665,392    | \$ 1,349,562            | \$ 4,288,418                | \$ -                        | <u>\$ 1</u> | 14,167,077 |
|                               |                 |                 |                         |                             |                             |             |            |