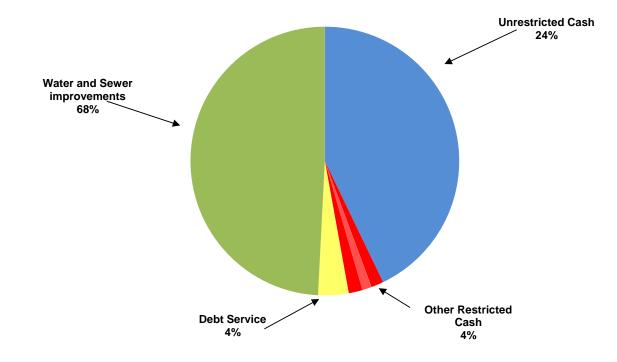

## CITY OF MANOR, TEXAS CASH AND INVESTMENTS As Of January, 2020

| CASH AND INVESTMENTS          | GENERAL<br>FUND | UTILITY<br>FUND | DEBT<br>SERVICE<br>FUND | SPECIAL<br>REVENUE<br>FUNDS | CAPITAL<br>PROJECTS<br>FUND | TOTAL         |
|-------------------------------|-----------------|-----------------|-------------------------|-----------------------------|-----------------------------|---------------|
| Unrestricted:                 |                 |                 |                         |                             |                             |               |
| Cash for operations           | \$8,753,757     | \$ 7,760,737    |                         |                             | \$ -                        | \$ 16,514,494 |
| Restricted:                   |                 |                 |                         |                             |                             |               |
| Tourism                       |                 |                 |                         | 572,416                     |                             | 572,416       |
| Court security and technology | 8,768           |                 |                         |                             |                             | 8,768         |
| Rose Hill PID                 |                 |                 |                         | 430,299                     |                             | 430,299       |
| <b>Customer Deposits</b>      |                 | 638,881         |                         |                             |                             | 638,881       |
| Park                          | 8,900           |                 |                         |                             |                             | 8,900         |
| Debt service                  |                 |                 | 1,403,567               |                             |                             | 1,403,567     |
| Capital Projects              |                 |                 |                         |                             |                             |               |
| Water and sewer improvements  |                 | 10,702,063      |                         | 8,247,000                   |                             | 18,949,062    |
| TOTAL CASH AND INVESTMENTS    | \$8,771,425     | \$19,101,681    | \$ 1,403,567            | \$ 9,249,714                | \$ -                        | \$ 38,526,387 |