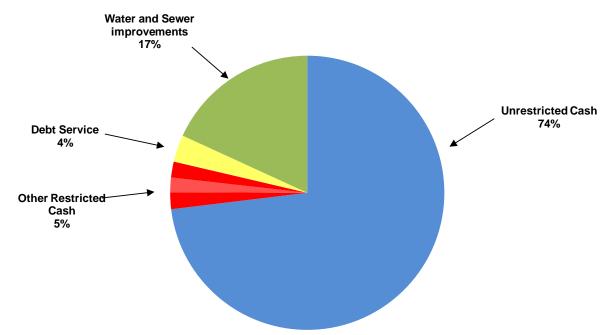

## CITY OF MANOR, TEXAS CASH AND INVESTMENTS As Of January, 2022

| CASH AND INVESTMENTS          | GENERAL<br>FUND | UTILITY<br>FUND | DEBT<br>SERVICE<br>FUND | SPECIAL<br>REVENUE<br>FUNDS | CAPITAL<br>PROJECTS<br>FUND | TOTAL         |
|-------------------------------|-----------------|-----------------|-------------------------|-----------------------------|-----------------------------|---------------|
| Unrestricted:                 |                 |                 |                         |                             |                             |               |
| Cash for operations           | \$ 19,497,771   | \$ 9,931,916    |                         |                             | \$ -                        | \$ 29,429,687 |
| Restricted:                   |                 |                 |                         |                             |                             |               |
| Tourism                       |                 |                 |                         | 798,762                     |                             | 798,762       |
| Court security and technology | 1,410           |                 |                         |                             |                             | 1,410         |
| Rose Hill PID                 |                 |                 |                         | 690,393                     |                             | 690,393       |
| <b>Customer Deposits</b>      |                 | 754,340         |                         |                             |                             | 754,340       |
| Park                          | 8,935           |                 |                         |                             |                             | 8,935         |
| Debt service                  |                 |                 | 1,274,497               |                             |                             | 1,274,497     |
| Capital Projects              |                 |                 |                         |                             |                             |               |
| Water and sewer improvements  |                 | -               |                         | 7,310,569                   |                             | 7,310,569     |
| TOTAL CASH AND INVESTMENTS    | \$ 19,508,116   | \$10,686,256    | \$ 1,274,497            | \$ 8,799,724                | \$ -                        | \$ 40,268,594 |