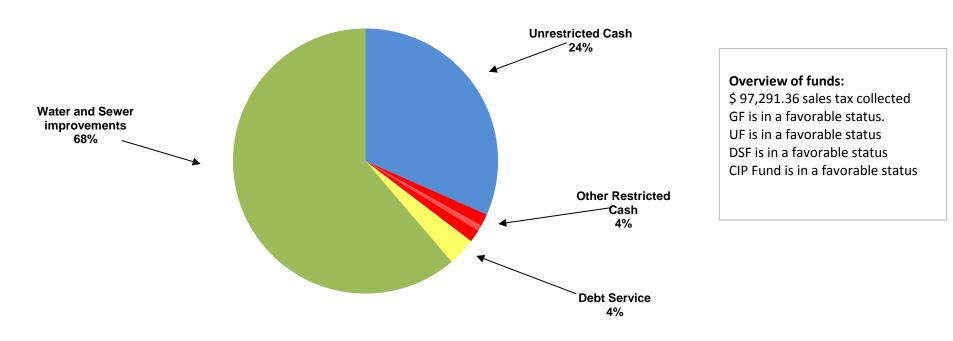

## CITY OF MANOR, TEXAS CASH AND INVESTMENTS As Of January, 2019

|                               | GENERAL      | UTILITY      | DEBT<br>SERVICE | SPECIAL<br>REVENUE | CAPITAL<br>PROJECTS |               |
|-------------------------------|--------------|--------------|-----------------|--------------------|---------------------|---------------|
| CASH AND INVESTMENTS          | FUND         | FUND         | FUND            | FUNDS              | FUND                | TOTAL         |
| Unrestricted:                 |              |              |                 |                    |                     |               |
| Cash for operations           | \$ 5,464,317 | \$ 6,657,592 |                 |                    | \$-                 | \$ 12,121,910 |
| Restricted:                   |              |              |                 |                    |                     |               |
| Tourism                       |              |              |                 | 569,230            |                     | 569,230       |
| Court security and technology | 55,790       |              |                 |                    |                     | 55,790        |
| Rose Hill PID                 |              |              |                 | 219,936            |                     | 219,936       |
| Customer Deposits             |              | 580,120      |                 |                    |                     | 580,120       |
| Park                          | 8,696        |              |                 |                    |                     | 8,696         |
| Debt service                  |              |              | 1,295,445       |                    |                     | 1,295,445     |
| Capital Projects              |              |              |                 |                    |                     |               |
| Water and sewer improvements  |              | 16,111,359   |                 | 7,373,657          |                     | 23,485,016    |
|                               |              |              |                 |                    |                     |               |
| TOTAL CASH AND INVESTMENTS    | \$5,528,803  | \$23,349,072 | \$ 1,295,445    | \$ 8,162,823       | \$-                 | \$ 38,336,142 |