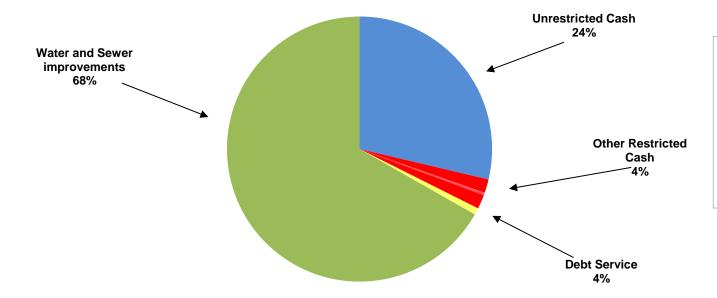

## CITY OF MANOR, TEXAS CASH AND INVESTMENTS As Of July, 2019

| CASH AND INVESTMENTS          | GENERAL<br>FUND | UTILITY<br>FUND | DEBT<br>SERVICE<br>FUND | SPECIAL<br>REVENUE<br>FUNDS | CAPITAL<br>PROJECTS<br>FUND | TOTAL         |
|-------------------------------|-----------------|-----------------|-------------------------|-----------------------------|-----------------------------|---------------|
| Unrestricted:                 |                 |                 |                         |                             |                             |               |
| Cash for operations           | \$2,902,933     | \$ 7,211,022    |                         |                             | \$ -                        | \$ 10,113,955 |
| Restricted:                   |                 |                 |                         |                             |                             |               |
| Tourism                       |                 |                 |                         | 584,030                     |                             | 584,030       |
| Court security and technology | 22,675          |                 |                         |                             |                             | 22,675        |
| Rose Hill PID                 |                 |                 |                         | 90,470                      |                             | 90,470        |
| <b>Customer Deposits</b>      |                 | 606,670         |                         |                             |                             | 606,670       |
| Park                          | 8,800           |                 |                         |                             |                             | 8,800         |
| Debt service                  |                 |                 | 281,881                 |                             |                             | 281,881       |
| Capital Projects              |                 |                 |                         |                             |                             |               |
| Water and sewer improvements  |                 | 15,468,881      |                         | 8,075,649                   |                             | 23,544,529    |
|                               |                 |                 |                         |                             |                             |               |
| TOTAL CASH AND INVESTMENTS    | \$ 2,934,409    | \$ 23,286,573   | \$ 281,881              | \$ 8,750,149                | \$ -                        | \$ 35,253,011 |
|                               |                 |                 |                         |                             |                             |               |