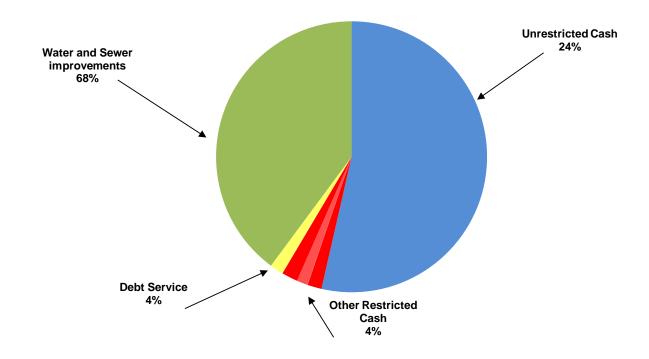

## CITY OF MANOR, TEXAS CASH AND INVESTMENTS As Of July, 2020

| CASH AND INVESTMENTS          | GENERAL<br>FUND | UTILITY<br>FUND | S  | DEBT<br>ERVICE<br>FUND | SPECIAL<br>REVENUE<br>FUNDS | CAPITAL<br>PROJECTS<br>FUND |   | TOTAL |            |
|-------------------------------|-----------------|-----------------|----|------------------------|-----------------------------|-----------------------------|---|-------|------------|
| Unrestricted:                 |                 |                 |    |                        |                             |                             |   |       |            |
| Cash for operations           | \$10,724,847    | \$ 8,194,414    |    |                        |                             | \$                          | - | \$    | 18,919,261 |
| Restricted:                   |                 |                 |    |                        |                             |                             |   |       |            |
| Tourism                       |                 |                 |    |                        | 594,968                     |                             |   |       | 594,968    |
| Court security and technology | 18,045          |                 |    |                        |                             |                             |   |       | 18,045     |
| Rose Hill PID                 |                 |                 |    |                        | 457,267                     |                             |   |       | 457,267    |
| <b>Customer Deposits</b>      |                 | 677,868         |    |                        |                             |                             |   |       | 677,868    |
| Park                          | 8,927           |                 |    |                        |                             |                             |   |       | 8,927      |
| Debt service                  |                 |                 |    | 563,035                |                             |                             |   |       | 563,035    |
| Capital Projects              |                 |                 |    |                        |                             |                             |   |       |            |
| Water and sewer improvements  |                 | 3,856,949       |    |                        | 10,216,744                  |                             |   |       | 14,073,693 |
| TOTAL CASH AND INVESTMENTS    | \$10,751,819    | \$12,729,231    | \$ | 563,035                | \$ 11,268,979               | \$                          | - | \$    | 35,313,063 |