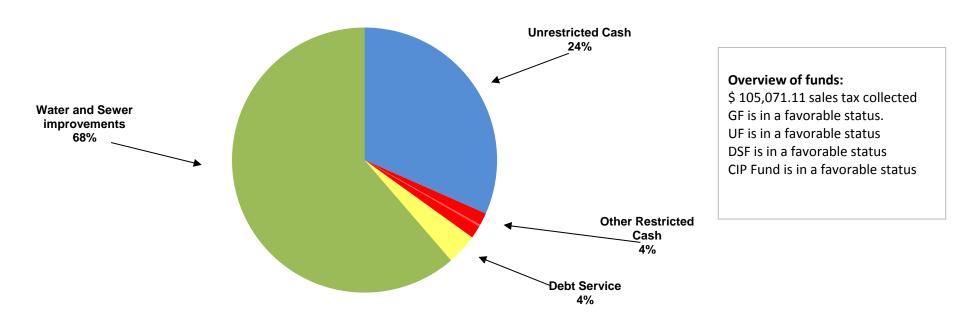

## CITY OF MANOR, TEXAS CASH AND INVESTMENTS As Of June, 2019

|                               | GENERAL      | UTILITY      | DEBT<br>SERVICE | SPECIAL<br>REVENUE | CAPITAL<br>PROJECTS |               |
|-------------------------------|--------------|--------------|-----------------|--------------------|---------------------|---------------|
| CASH AND INVESTMENTS          | FUND         | FUND         | FUND            | FUNDS              | FUND                | TOTAL         |
| Unrestricted:                 |              |              |                 |                    |                     |               |
| Cash for operations           | \$ 5,099,616 | \$ 7,105,988 |                 |                    | \$-                 | \$ 12,205,604 |
| Restricted:                   |              |              |                 |                    |                     |               |
| Tourism                       |              |              |                 | 581,975            |                     | 581,975       |
| Court security and technology | 20,805       |              |                 |                    |                     | 20,805        |
| Rose Hill PID                 |              |              |                 | 69,008             |                     | 69,008        |
| Customer Deposits             |              | 604,670      |                 |                    |                     | 604,670       |
| Park                          | 8,782        |              |                 |                    |                     | 8,782         |
| Debt service                  |              |              | 1,442,031       |                    |                     | 1,442,031     |
| Capital Projects              |              |              |                 |                    |                     |               |
| Water and sewer improvements  |              | 15,468,413   |                 | 8,208,392          |                     | 23,676,805    |
|                               |              |              |                 |                    |                     |               |
| TOTAL CASH AND INVESTMENTS    | \$5,129,203  | \$23,179,071 | \$ 1,442,031    | \$ 8,859,375       | \$ -                | \$ 38,609,680 |