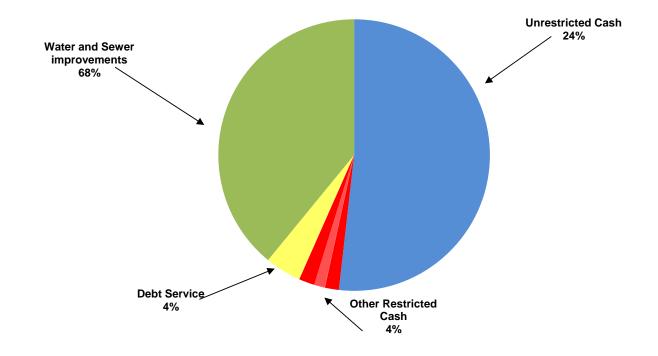

## CITY OF MANOR, TEXAS CASH AND INVESTMENTS As Of June, 2020

| CASH AND INVESTMENTS          | GENERAL<br>FUND | UTILITY<br>FUND | DEBT<br>SERVICE<br>FUND | SPECIAL<br>REVENUE<br>FUNDS | CAPITAL<br>PROJECTS<br>FUND | TOTAL         |
|-------------------------------|-----------------|-----------------|-------------------------|-----------------------------|-----------------------------|---------------|
| Unrestricted:                 |                 |                 |                         |                             |                             |               |
| Cash for operations           | \$10,417,497    | \$ 8,114,758    |                         |                             | \$ -                        | \$ 18,532,255 |
| Restricted:                   |                 |                 |                         |                             |                             |               |
| Tourism                       |                 |                 |                         | 592,320                     |                             | 592,320       |
| Court security and technology | 17,098          |                 |                         |                             |                             | 17,098        |
| Rose Hill PID                 |                 |                 |                         | 449,792                     |                             | 449,792       |
| <b>Customer Deposits</b>      |                 | 668,468         |                         |                             |                             | 668,468       |
| Park                          | 8,926           |                 |                         |                             |                             | 8,926         |
| Debt service                  |                 |                 | 1,529,823               |                             |                             | 1,529,823     |
| Capital Projects              |                 |                 |                         |                             |                             |               |
| Water and sewer improvements  |                 | 4,696,897       |                         | 9,283,647                   |                             | 13,980,544    |
| TOTAL CASH AND INVESTMENTS    | \$10,443,521    | \$13,480,122    | \$ 1,529,823            | \$ 10,325,759               | \$ -                        | \$ 35,779,225 |