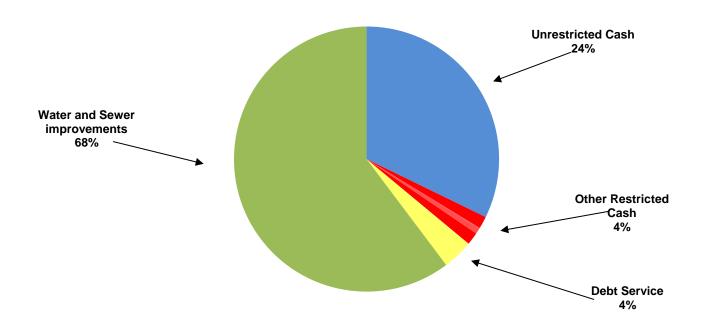

## CITY OF MANOR, TEXAS CASH AND INVESTMENTS As Of March, 2019

| CASH AND INVESTMENTS          | GENERAL<br>FUND | UTILITY<br>FUND | DEBT<br>SERVICE<br>FUND | SPECIAL<br>REVENUE<br>FUNDS | CAPITAL<br>PROJECTS<br>FUND | TOTAL         |
|-------------------------------|-----------------|-----------------|-------------------------|-----------------------------|-----------------------------|---------------|
| Unrestricted:                 |                 |                 |                         |                             |                             |               |
| Cash for operations           | \$5,608,340     | \$ 6,744,480    |                         |                             | \$ -                        | \$ 12,352,820 |
| Restricted:                   |                 |                 |                         |                             |                             |               |
| Tourism                       |                 |                 |                         | 574,053                     |                             | 574,053       |
| Court security and technology | 14,964          |                 |                         |                             |                             | 14,964        |
| Rose Hill PID                 |                 |                 |                         | 286,535                     |                             | 286,535       |
| <b>Customer Deposits</b>      |                 | 586,090         |                         |                             |                             | 586,090       |
| Park                          | 8,730           |                 |                         |                             |                             | 8,730         |
| Debt service                  |                 |                 | 1,414,333               |                             |                             | 1,414,333     |
| Capital Projects              |                 |                 |                         |                             |                             |               |
| Water and sewer improvements  |                 | 15,623,809      |                         | 7,482,496                   |                             | 23,106,305    |
| TOTAL CASH AND INVESTMENTS    | \$5,632,033     | \$22,954,380    | \$ 1,414,333            | \$ 8,343,085                | \$ -                        | \$ 38,343,831 |