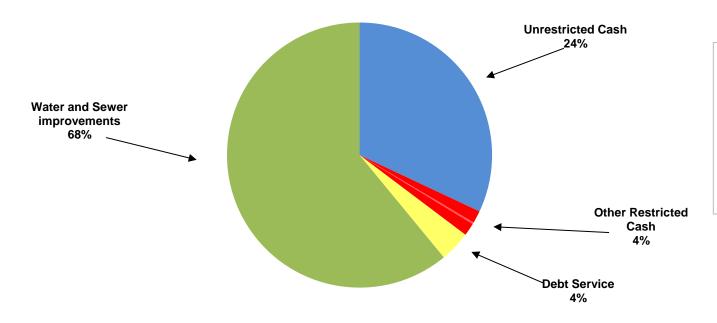

## CITY OF MANOR, TEXAS CASH AND INVESTMENTS As Of May, 2019

| CASH AND INVESTMENTS          | GENERAL<br>FUND | UTILITY<br>FUND | DEBT<br>SERVICE<br>FUND | SPECIAL<br>REVENUE<br>FUNDS | CAPITAL<br>PROJECTS<br>FUND | TOTAL         |
|-------------------------------|-----------------|-----------------|-------------------------|-----------------------------|-----------------------------|---------------|
| Unrestricted:                 |                 |                 |                         |                             |                             |               |
| Cash for operations           | \$5,247,016     | \$ 6,993,549    |                         |                             | \$ -                        | \$ 12,240,565 |
| Restricted:                   |                 |                 |                         |                             |                             |               |
| Tourism                       |                 |                 |                         | 578,602                     |                             | 578,602       |
| Court security and technology | 19,009          |                 |                         |                             |                             | 19,009        |
| Rose Hill PID                 |                 |                 |                         | 65,370                      |                             | 65,370        |
| <b>Customer Deposits</b>      |                 | 591,005         |                         |                             |                             | 591,005       |
| Park                          | 8,765           |                 |                         |                             |                             | 8,765         |
| Debt service                  |                 |                 | 1,430,744               |                             |                             | 1,430,744     |
| Capital Projects              |                 |                 |                         |                             |                             |               |
| Water and sewer improvements  |                 | 15,467,961      |                         | 7,858,072                   |                             | 23,326,033    |
|                               |                 |                 |                         |                             |                             |               |
| TOTAL CASH AND INVESTMENTS    | \$5,274,790     | \$ 23,052,515   | \$ 1,430,744            | \$ 8,502,044                | \$ -                        | \$ 38,260,093 |
|                               |                 |                 |                         |                             |                             | -             |