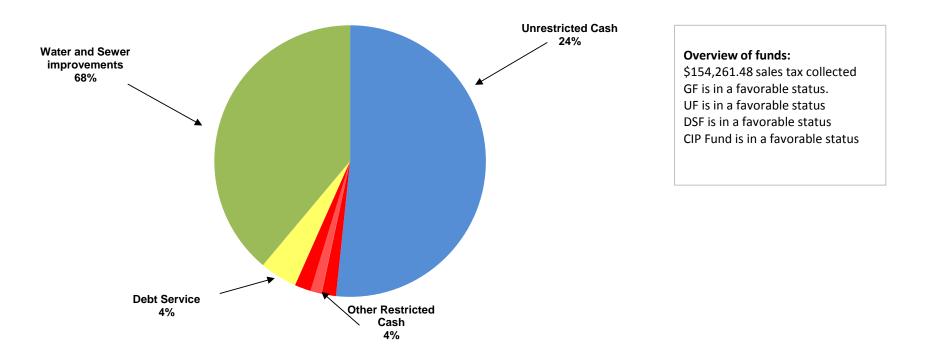

## CITY OF MANOR, TEXAS CASH AND INVESTMENTS As Of May, 2020

| CASH AND INVESTMENTS          | GENERAL<br>FUND | UTILITY<br>FUND | DEBT<br>SERVICE<br>FUND | SPECIAL<br>REVENUE<br>FUNDS | CAPITAL<br>PROJECTS<br>FUND | TOTAL         |
|-------------------------------|-----------------|-----------------|-------------------------|-----------------------------|-----------------------------|---------------|
| Unrestricted:                 |                 |                 |                         |                             |                             | ·             |
| Cash for operations           | \$ 9,817,265    | \$ 7,931,636    |                         |                             | \$-                         | \$ 17,748,901 |
| Restricted:                   |                 |                 |                         |                             |                             |               |
| Tourism                       |                 |                 |                         | 584,509                     |                             | 584,509       |
| Court security and technology | 15,613          |                 |                         |                             |                             | 15,613        |
| Rose Hill PID                 |                 |                 |                         | 447,165                     |                             | 447,165       |
| Customer Deposits             |                 | 667,388         |                         |                             |                             | 667,388       |
| Park                          | 8,924           |                 |                         |                             |                             | 8,924         |
| Debt service                  |                 |                 | 1,517,766               |                             |                             | 1,517,766     |
| Capital Projects              |                 |                 |                         |                             |                             |               |
| Water and sewer improvements  |                 | 4,812,019       |                         | 8,551,468                   |                             | 13,363,487    |
| TOTAL CASH AND INVESTMENTS    | \$ 9,841,802    | \$13,411,043    | \$ 1,517,766            | \$ 9,583,142                | <u> </u>                    | \$ 34,353,753 |