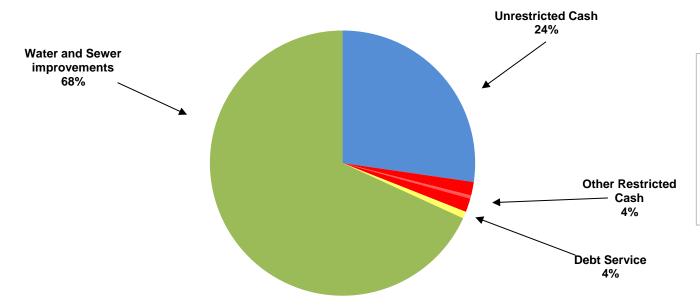

## CITY OF MANOR, TEXAS CASH AND INVESTMENTS As Of November, 2018

| CASH AND INVESTMENTS          | GENERAL<br>FUND | UTILITY<br>FUND | DEB<br>SERV<br>FUN | ICE   | SPECIAL<br>REVENUE<br>FUNDS | CAPITAL<br>PROJECTS<br>FUND |   | TOTAL |            |
|-------------------------------|-----------------|-----------------|--------------------|-------|-----------------------------|-----------------------------|---|-------|------------|
| Unrestricted:                 |                 |                 |                    |       |                             |                             |   |       |            |
| Cash for operations           | \$2,792,763     | \$ 6,529,349    |                    |       |                             | \$                          | - | \$    | 9,322,112  |
| Restricted:                   |                 |                 |                    |       |                             |                             |   |       |            |
| Tourism                       |                 |                 |                    |       | 563,799                     |                             |   |       | 563,799    |
| Court security and technology | 50,764          |                 |                    |       |                             |                             |   |       | 50,764     |
| Rose Hill PID                 |                 |                 |                    |       | 84,141                      |                             |   |       | 84,141     |
| <b>Customer Deposits</b>      |                 | 569,695         |                    |       |                             |                             |   |       | 569,695    |
| Park                          | 8,678           |                 |                    |       |                             |                             |   |       | 8,678      |
| Debt service                  |                 |                 | 27                 | 7,442 |                             |                             |   |       | 277,442    |
| Capital Projects              |                 |                 |                    |       |                             |                             |   |       |            |
| Water and sewer improvements  |                 | 16,091,013      |                    |       | 7,200,966                   |                             |   |       | 23,291,979 |
|                               |                 |                 |                    |       |                             |                             |   |       |            |
| TOTAL CASH AND INVESTMENTS    | \$ 2,852,205    | \$ 23,190,057   | \$ 27              | 7,442 | \$ 7,848,906                | \$                          | - | \$    | 34,168,611 |
|                               |                 |                 |                    |       |                             |                             |   |       |            |