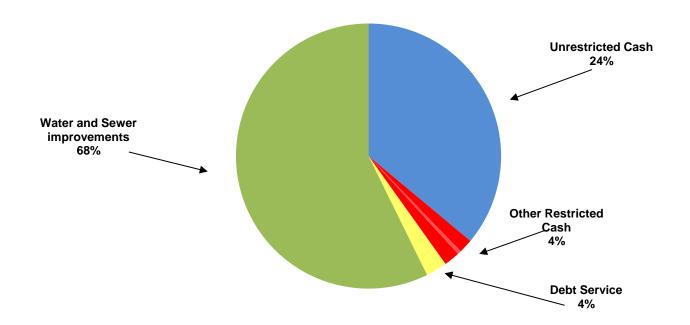

## CITY OF MANOR, TEXAS CASH AND INVESTMENTS As Of November, 2019

| CASH AND INVESTMENTS          | GENERAL<br>FUND | UTILITY<br>FUND | DEBT<br>SERVICE<br>FUND |         | SPECIAL<br>REVENUE<br>FUNDS |           | CAPITAL<br>PROJECTS<br>FUND |   | TOTAL |            |
|-------------------------------|-----------------|-----------------|-------------------------|---------|-----------------------------|-----------|-----------------------------|---|-------|------------|
| Unrestricted:                 |                 |                 |                         |         |                             |           |                             |   |       |            |
| Cash for operations           | \$4,261,004     | \$ 7,591,121    |                         |         |                             |           | \$                          | - | \$    | 11,852,125 |
| Restricted:                   |                 |                 |                         |         |                             |           |                             |   |       |            |
| Tourism                       |                 |                 |                         |         |                             | 563,153   |                             |   |       | 563,153    |
| Court security and technology | 4,574           |                 |                         |         |                             |           |                             |   |       | 4,574      |
| Rose Hill PID                 |                 |                 |                         |         |                             | 142,932   |                             |   |       | 142,932    |
| <b>Customer Deposits</b>      |                 | 632,398         |                         |         |                             |           |                             |   |       | 632,398    |
| Park                          | 8,859           |                 |                         |         |                             |           |                             |   |       | 8,859      |
| Debt service                  |                 |                 |                         | 840,047 |                             |           |                             |   |       | 840,047    |
| Capital Projects              |                 |                 |                         |         |                             |           |                             |   |       |            |
| Water and sewer improvements  |                 | 10,956,458      |                         |         |                             | 7,871,429 |                             |   |       | 18,827,886 |
|                               |                 |                 |                         |         |                             |           |                             |   |       |            |
| TOTAL CASH AND INVESTMENTS    | \$4,274,436     | \$19,179,977    | \$                      | 840,047 | \$                          | 8,577,514 | \$                          | - | \$    | 32,871,974 |
|                               |                 |                 |                         |         |                             |           |                             |   |       |            |