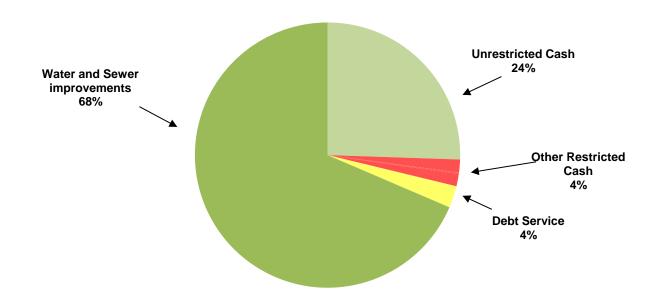

## CITY OF MANOR, TEXAS CASH AND INVESTMENTS As of October 2017

| CASH AND INVESTMENTS       |                               | GENERAL<br>FUND | UTILITY<br>FUND | DEBT<br>SERVICE<br>FUND |         |    | SPECIAL<br>REVENUE<br>FUNDS | CAPITAL PROJECTS FUND |         | TOTAL |            |
|----------------------------|-------------------------------|-----------------|-----------------|-------------------------|---------|----|-----------------------------|-----------------------|---------|-------|------------|
| Unrestricted:              |                               |                 |                 |                         | _       |    | _                           |                       | _       |       |            |
|                            | Cash for operations           | \$ 2,403,589    | \$ 5,817,741    |                         |         |    |                             | \$                    | 428,572 | \$    | 8,649,902  |
| R                          | estricted:                    |                 |                 |                         |         |    |                             |                       |         |       |            |
|                            | Tourism                       |                 |                 |                         |         |    | 529,031                     |                       |         |       | 529,031    |
|                            | Court security and technology | 24,090          |                 |                         |         |    |                             |                       |         |       | 24,090     |
|                            | Rose Hill PID                 |                 |                 |                         |         |    | 47,503                      |                       |         |       | 47,503     |
|                            | <b>Customer Deposits</b>      |                 | 500,730         |                         |         |    |                             |                       |         |       | 500,730    |
|                            | Park                          | 8,523           |                 |                         |         |    |                             |                       |         |       | 8,523      |
|                            | Debt service                  |                 |                 |                         | 893,199 |    |                             |                       |         |       | 893,199    |
|                            | Capital Projects              |                 |                 |                         |         |    |                             |                       |         |       |            |
|                            | Water and sewer improvements  |                 | 17,698,090      |                         |         |    | 5,528,767                   |                       |         |       | 23,226,857 |
| TOTAL CASH AND INVESTMENTS |                               | \$ 2,436,201    | \$24,016,561    | \$                      | 893,199 | \$ | 6,105,301                   | \$                    | 428,572 | \$    | 33,879,835 |
|                            |                               |                 |                 |                         |         | _  |                             |                       |         |       |            |