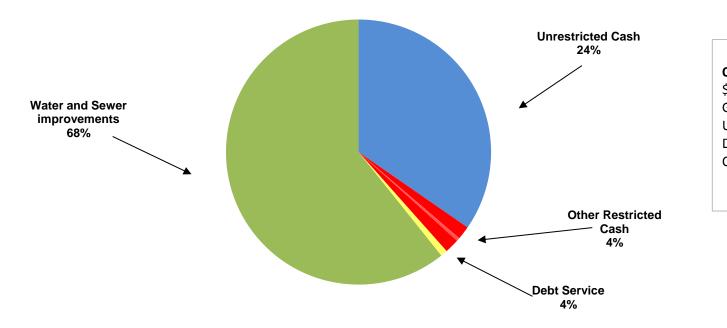

## CITY OF MANOR, TEXAS CASH AND INVESTMENTS As Of September, 2019

|                               | GENERAL     | UTILITY      | _  | EBT<br>RVICE | •  | PECIAL<br>Evenue |    | APITAL<br>DJECTS |                  |
|-------------------------------|-------------|--------------|----|--------------|----|------------------|----|------------------|------------------|
| CASH AND INVESTMENTS          | FUND        | FUND         | F  | UND          | F  |                  | F  | UND              | <br>TOTAL        |
| Unrestricted:                 |             |              |    |              |    |                  |    |                  |                  |
| Cash for operations           | \$4,641,171 | \$ 7,461,451 |    |              |    |                  | \$ | -                | \$<br>12,102,622 |
| Restricted:                   |             |              |    |              |    |                  |    |                  |                  |
| Tourism                       |             |              |    |              |    | 570,638          |    |                  | 570,638          |
| Court security and technology | 27,290      |              |    |              |    |                  |    |                  | 27,290           |
| Rose Hill PID                 |             |              |    |              |    | 116,568          |    |                  | 116,568          |
| Customer Deposits             |             | 614,933      |    |              |    |                  |    |                  | 614,933          |
| Park                          | 8,832       |              |    |              |    |                  |    |                  | 8,832            |
| Debt service                  |             |              |    | 282,903      |    |                  |    |                  | 282,903          |
| Capital Projects              |             |              |    |              |    |                  |    |                  |                  |
| Water and sewer improvements  |             | 13,704,197   |    |              |    | 7,521,280        |    |                  | 21,225,477       |
|                               |             |              |    |              |    |                  |    |                  |                  |
| TOTAL CASH AND INVESTMENTS    | \$4,677,293 | \$21,780,581 | \$ | 282,903      | \$ | 8,208,486        | \$ | -                | \$<br>34,949,264 |