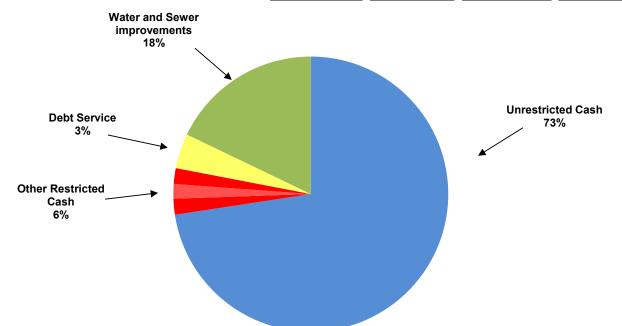

## CITY OF MANOR, TEXAS CASH AND INVESTMENTS As Of April, 2022

| CASH AND INVESTMENTS          | GENERAL<br>FUND | UTILITY<br>FUND | DEBT<br>SERVICE<br>FUND | SPECIAL<br>REVENUE<br>FUNDS | CAPITAL<br>PROJECTS<br>FUND | TOTAL         |
|-------------------------------|-----------------|-----------------|-------------------------|-----------------------------|-----------------------------|---------------|
| Unrestricted:                 |                 |                 |                         |                             |                             |               |
| Cash for operations           | \$ 20,503,749   | \$ 9,986,695    |                         |                             | \$ -                        | \$ 30,490,444 |
| Restricted:                   |                 |                 |                         |                             |                             |               |
| Tourism                       |                 |                 |                         | 786,344                     |                             | 786,344       |
| Court security and technology | 1,525           |                 |                         |                             |                             | 1,525         |
| Rose Hill PID                 |                 |                 |                         | 720,612                     |                             | 720,612       |
| <b>Customer Deposits</b>      |                 | 777,083         |                         |                             |                             | 777,083       |
| Park                          | 8,939           |                 |                         |                             |                             | 8,939         |
| Debt service                  |                 |                 | 1,713,405               |                             |                             | 1,713,405     |
| <b>Capital Projects</b>       |                 |                 |                         |                             |                             |               |
| Water and sewer improvements  |                 | -               |                         | 7,508,695                   |                             | 7,508,695     |
| TOTAL CASH AND INVESTMENTS    | \$ 20,514,213   | \$10,763,778    | \$ 1,713,405            | \$ 9,015,651                | \$ -                        | \$ 42,007,047 |