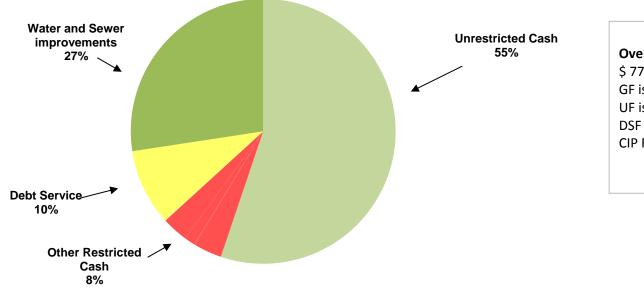

## CITY OF MANOR, TEXAS CASH AND INVESTMENTS As of April 2017

|                               | GENERAL      | UTILITY      | DEBT<br>SERVICE | SPECIAL<br>REVENUE | CAPITAL<br>PROJECTS |               |
|-------------------------------|--------------|--------------|-----------------|--------------------|---------------------|---------------|
| CASH AND INVESTMENTS          | FUND         | FUND         | FUND            | FUNDS              | FUND                | TOTAL         |
| Unrestricted:                 |              |              |                 |                    |                     |               |
| Cash for operations           | \$ 2,869,406 | \$ 5,317,899 |                 |                    |                     | \$ 8,187,305  |
| Restricted:                   |              |              |                 |                    |                     |               |
| Tourism                       |              |              |                 | 510,837            |                     | 510,837       |
| Court security and technology | 13,414       |              |                 |                    |                     | 13,414        |
| Rose Hill PID                 |              |              |                 | 195,491            |                     | 195,491       |
| Customer Deposits             |              | 474,055      |                 |                    |                     | 474,055       |
| Park                          | 8,482        |              |                 |                    |                     | 8,482         |
| Debt service                  |              |              | 1,380,776       |                    |                     | 1,380,776     |
| Capital Projects              |              |              |                 |                    |                     |               |
| Water and sewer improvements  |              |              |                 | 4,065,633          |                     | 4,065,633     |
| TOTAL CASH AND INVESTMENTS    | \$ 2,891,302 | \$ 5,791,955 | \$ 1,380,776    | \$ 4,771,961       | \$-                 | \$ 14,835,994 |