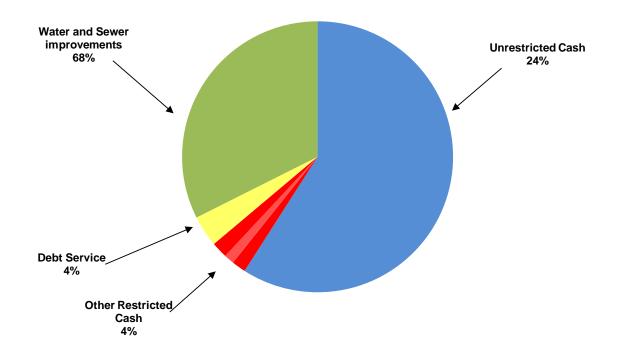

## CITY OF MANOR, TEXAS CASH AND INVESTMENTS As Of December, 2020

| CASH AND INVESTMENTS          | GENERAL<br>FUND | UTILITY<br>FUND | DEBT<br>SERVICE<br>FUND | SPECIAL<br>REVENUE<br>FUNDS | CAPITAL<br>PROJECTS<br>FUND | TOTAL         |
|-------------------------------|-----------------|-----------------|-------------------------|-----------------------------|-----------------------------|---------------|
| Unrestricted:                 |                 |                 |                         |                             |                             |               |
| Cash for operations           | \$12,783,144    | \$ 8,771,548    |                         |                             | \$ -                        | \$ 21,554,692 |
| Restricted:                   |                 |                 |                         |                             |                             |               |
| Tourism                       |                 |                 |                         | 610,704                     |                             | 610,704       |
| Court security and technology | 3,114           |                 |                         |                             |                             | 3,114         |
| Rose Hill PID                 |                 |                 |                         | 436,017                     |                             | 436,017       |
| <b>Customer Deposits</b>      |                 | 704,713         |                         |                             |                             | 704,713       |
| Park                          | 8,932           |                 |                         |                             |                             | 8,932         |
| Debt service                  |                 |                 | 1,351,815               |                             |                             | 1,351,815     |
| Capital Projects              |                 |                 |                         |                             |                             |               |
| Water and sewer improvements  |                 | 659,144         |                         | 11,165,321                  |                             | 11,824,464    |
| TOTAL CASH AND INVESTMENTS    | \$12,795,191    | \$10,135,404    | \$ 1,351,815            | \$ 12,212,041               | \$ -                        | \$ 36,494,451 |