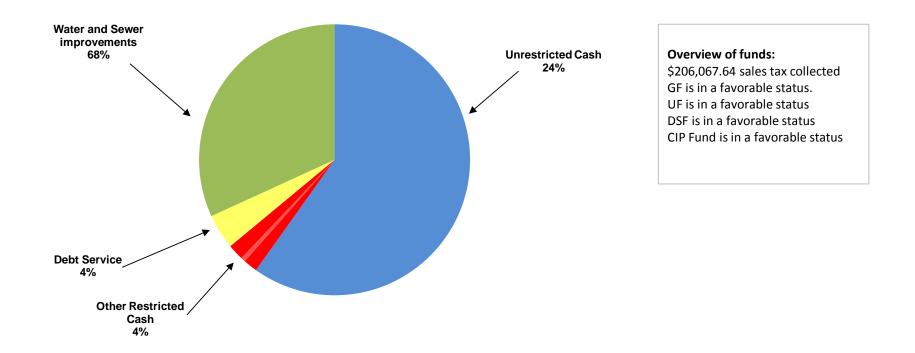

## CITY OF MANOR, TEXAS CASH AND INVESTMENTS As Of February, 2021

|                               | GENERAL      | UTILITY      | DEBT<br>SERVICE | SPECIAL<br>REVENUE | CAPITAL<br>PROJECTS |               |
|-------------------------------|--------------|--------------|-----------------|--------------------|---------------------|---------------|
| CASH AND INVESTMENTS          | FUND         | FUND         | FUND            | FUNDS              | FUND                | TOTAL         |
| Unrestricted:                 |              |              |                 |                    |                     |               |
| Cash for operations           | \$13,591,818 | \$ 8,527,264 |                 |                    | \$-                 | \$ 22,119,083 |
| Restricted:                   |              |              |                 |                    |                     |               |
| Tourism                       |              |              |                 | 616,529            |                     | 616,529       |
| Court security and technology | 4,536        |              |                 |                    |                     | 4,536         |
| Rose Hill PID                 |              |              |                 | 200,562            |                     | 200,562       |
| Customer Deposits             |              | 704,398      |                 |                    |                     | 704,398       |
| Park                          | 8,933        |              |                 |                    |                     | 8,933         |
| Debt service                  |              |              | 1,538,414       |                    |                     | 1,538,414     |
| Capital Projects              |              |              |                 |                    |                     |               |
| Water and sewer improvements  |              | -            |                 | 11,758,239         |                     | 11,758,239    |
| TOTAL CASH AND INVESTMENTS    | \$13,605,287 | \$ 9,231,662 | \$ 1,538,414    | \$ 12,575,330      | \$ -                | \$ 36,950,694 |