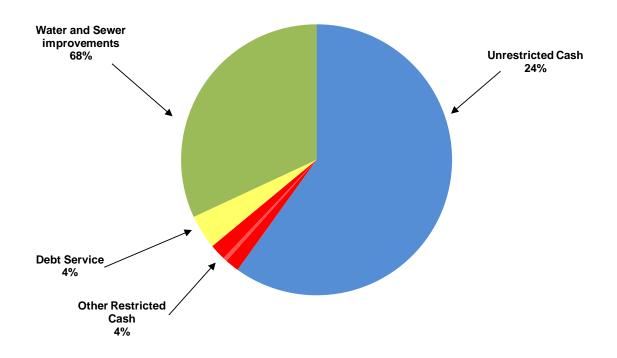

## CITY OF MANOR, TEXAS CASH AND INVESTMENTS As Of January, 2021

| CASH AND INVESTMENTS          | GENERAL<br>FUND | UTILITY<br>FUND | DEBT<br>SERVICE<br>FUND | SPECIAL<br>REVENUE<br>FUNDS | CAPITAL<br>PROJECTS<br>FUND | TOTAL         |
|-------------------------------|-----------------|-----------------|-------------------------|-----------------------------|-----------------------------|---------------|
| Unrestricted:                 |                 |                 |                         |                             |                             |               |
| Cash for operations           | \$13,437,733    | \$ 8,520,742    |                         |                             | \$ -                        | \$ 21,958,475 |
| Restricted:                   |                 |                 |                         |                             |                             |               |
| Tourism                       |                 |                 |                         | 613,129                     |                             | 613,129       |
| Court security and technology | 3,934           |                 |                         |                             |                             | 3,934         |
| Rose Hill PID                 |                 |                 |                         | 172,785                     |                             | 172,785       |
| <b>Customer Deposits</b>      |                 | 704,248         |                         |                             |                             | 704,248       |
| Park                          | 8,933           |                 |                         |                             |                             | 8,933         |
| Debt service                  |                 |                 | 1,486,181               |                             |                             | 1,486,181     |
| Capital Projects              |                 |                 |                         |                             |                             |               |
| Water and sewer improvements  |                 | -               |                         | 11,700,928                  |                             | 11,700,928    |
| TOTAL CASH AND INVESTMENTS    | \$13,450,600    | \$ 9,224,990    | \$ 1,486,181            | \$ 12,486,843               | \$ -                        | \$ 36,648,613 |