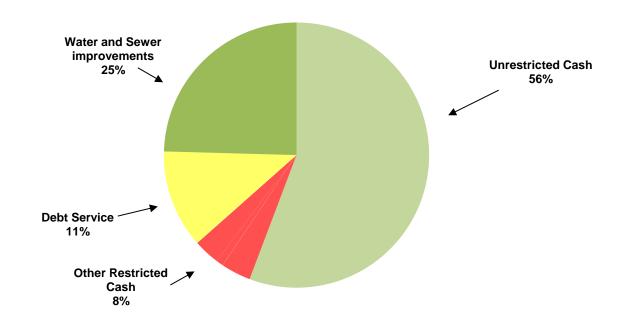

## CITY OF MANOR, TEXAS CASH AND INVESTMENTS As of January 2017

| CASH AND INVESTMENTS          | GENERAL<br>FUND | UTILITY<br>FUND | DEBT<br>SERVICE<br>FUND | SPECIAL<br>REVENUE<br>FUNDS | CAPITAL<br>PROJECTS<br>FUND | TOTAL            |
|-------------------------------|-----------------|-----------------|-------------------------|-----------------------------|-----------------------------|------------------|
| Unrestricted:                 |                 |                 |                         |                             |                             |                  |
| Cash for operations           | \$2,741,213     | \$ 5,076,769    |                         |                             |                             | \$<br>7,817,982  |
| Restricted:                   |                 |                 |                         |                             |                             |                  |
| Tourism                       |                 |                 |                         | 507,423                     |                             | 507,423          |
| Court security and technology | 6,868           |                 |                         |                             |                             | 6,868            |
| Rose Hill PID                 |                 |                 |                         | 122,075                     |                             | 122,075          |
| <b>Customer Deposits</b>      |                 | 445,500         |                         |                             |                             | 445,500          |
| Park                          | 8,465           |                 |                         |                             |                             | 8,465            |
| Debt service                  |                 |                 | 1,669,686               |                             |                             | 1,669,686        |
| Capital Projects              |                 |                 |                         |                             |                             |                  |
| Water and sewer improvements  |                 |                 |                         | 3,443,595                   |                             | 3,443,595        |
| TOTAL CASH AND INVESTMENTS    | \$2,756,546     | \$ 5,522,270    | \$ 1,669,686            | \$ 4,073,093                | \$ -                        | \$<br>14,021,594 |