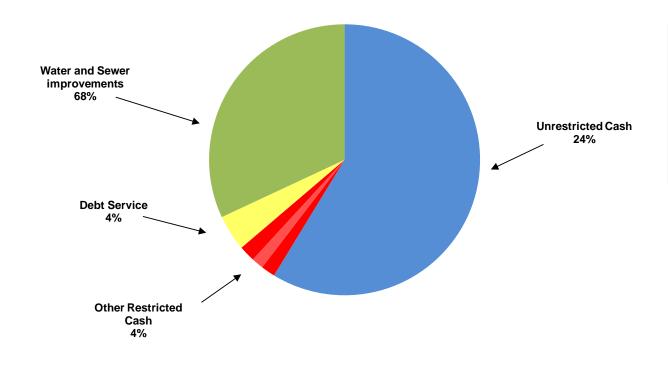

## CITY OF MANOR, TEXAS CASH AND INVESTMENTS As Of March, 2021

| CASH AND INVESTMENTS          | GENERAL<br>FUND | UTILITY<br>FUND | DEBT<br>SERVICE<br>FUND | SPECIAL<br>REVENUE<br>FUNDS | CAPITAL<br>PROJECTS<br>FUND | TOTAL         |
|-------------------------------|-----------------|-----------------|-------------------------|-----------------------------|-----------------------------|---------------|
|                               | FUND            | FUND            | FUND                    | - FUNDS                     | FUND                        | TOTAL         |
| Unrestricted:                 | <b>.</b>        |                 |                         |                             |                             |               |
| Cash for operations           | \$13,047,707    | \$ 8,578,627    |                         |                             | \$ -                        | \$ 21,626,334 |
| Restricted:                   |                 |                 |                         |                             |                             |               |
| Tourism                       |                 |                 |                         | 620,560                     |                             | 620,560       |
| Court security and technology | 5,871           |                 |                         |                             |                             | 5,871         |
| Rose Hill PID                 |                 |                 |                         | 519,516                     |                             | 519,516       |
| <b>Customer Deposits</b>      |                 | 708,998         |                         |                             |                             | 708,998       |
| Park                          | 8,933           |                 |                         |                             |                             | 8,933         |
| Debt service                  |                 |                 | 1,568,617               |                             |                             | 1,568,617     |
| Capital Projects              |                 |                 |                         |                             |                             |               |
| Water and sewer improvements  |                 | 29              |                         | 11,764,730                  |                             | 11,764,759    |
| TOTAL CASH AND INVESTMENTS    | \$13,062,511    | \$ 9,287,653    | \$ 1,568,617            | \$ 12,904,806               | \$ -                        | \$ 36,823,588 |