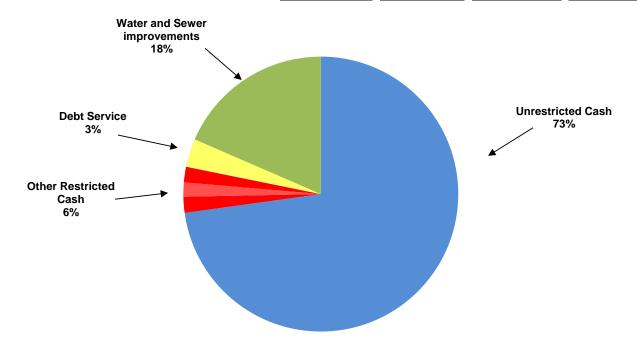

## CITY OF MANOR, TEXAS CASH AND INVESTMENTS As Of March, 2022

| CASH AND INVESTMENTS          | GENERAL<br>FUND | UTILITY<br>FUND | DEBT<br>SERVICE<br>FUND | SPECIAL<br>REVENUE<br>FUNDS | CAPITAL<br>PROJECTS<br>FUND | TOTAL         |
|-------------------------------|-----------------|-----------------|-------------------------|-----------------------------|-----------------------------|---------------|
| Unrestricted:                 |                 |                 |                         |                             |                             |               |
| Cash for operations           | \$ 20,731,442   | \$10,008,615    |                         |                             | \$ -                        | \$ 30,740,057 |
| Restricted:                   |                 |                 |                         |                             |                             |               |
| Tourism                       |                 |                 |                         | 796,208                     |                             | 796,208       |
| Court security and technology | 1,861           |                 |                         |                             |                             | 1,861         |
| Rose Hill PID                 |                 |                 |                         | 702,372                     |                             | 702,372       |
| <b>Customer Deposits</b>      |                 | 771,138         |                         |                             |                             | 771,138       |
| Park                          | 8,936           |                 |                         |                             |                             | 8,936         |
| Debt service                  |                 |                 | 1,394,287               |                             |                             | 1,394,287     |
| Capital Projects              |                 |                 |                         |                             |                             |               |
| Water and sewer improvements  |                 | -               |                         | 7,804,685                   |                             | 7,804,685     |
|                               |                 |                 |                         |                             |                             |               |
| TOTAL CASH AND INVESTMENTS    | \$ 20,742,240   | \$10,779,753    | \$ 1,394,287            | \$ 9,303,265                | \$ -                        | \$ 42,219,546 |