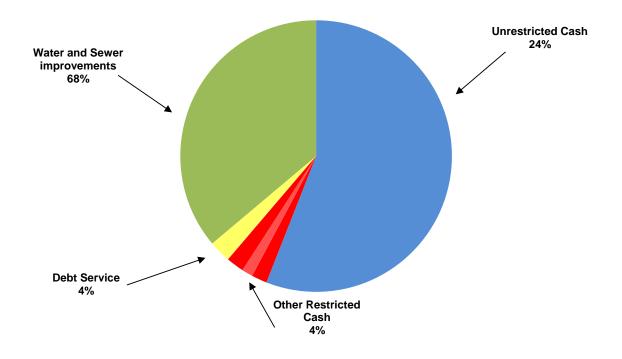

## CITY OF MANOR, TEXAS CASH AND INVESTMENTS As Of November, 2020

| CASH AND INVESTMENTS          | GENERAL<br>FUND | UTILITY<br>FUND | DEBT<br>SERVICE<br>FUND | SPECIAL<br>REVENUE<br>FUNDS | CAPITAL<br>PROJECTS<br>FUND | TOTAL         |
|-------------------------------|-----------------|-----------------|-------------------------|-----------------------------|-----------------------------|---------------|
| Unrestricted:                 |                 |                 |                         |                             |                             |               |
| Cash for operations           | \$ 9,922,647    | \$ 8,537,478    |                         |                             | \$ -                        | \$ 18,460,125 |
| Restricted:                   |                 |                 |                         |                             |                             |               |
| Tourism                       |                 |                 |                         | 607,270                     |                             | 607,270       |
| Court security and technology | 2,183           |                 |                         |                             |                             | 2,183         |
| Rose Hill PID                 |                 |                 |                         | 434,207                     |                             | 434,207       |
| <b>Customer Deposits</b>      |                 | 696,533         |                         |                             |                             | 696,533       |
| Park                          | 8,931           |                 |                         |                             |                             | 8,931         |
| Debt service                  |                 |                 | 855,536                 |                             |                             | 855,536       |
| Capital Projects              |                 |                 |                         |                             |                             |               |
| Water and sewer improvements  |                 | 798,075         |                         | 11,119,170                  |                             | 11,917,244    |
| TOTAL CASH AND INVESTMENTS    | \$ 9,933,761    | \$10,032,086    | \$ 855,536              | \$ 12,160,647               | \$ -                        | \$ 32,982,030 |