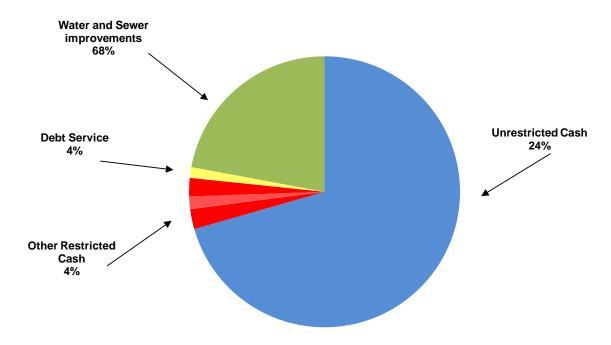

## CITY OF MANOR, TEXAS CASH AND INVESTMENTS As Of November, 2021

| CASH AND INVESTMENTS          | GENERAL<br>FUND | UTILITY<br>FUND | SE | DEBT<br>ERVICE<br>FUND | SPECIAL<br>REVENUE<br>FUNDS | CAPITAL<br>PROJECTS<br>FUND | TOTAL         |
|-------------------------------|-----------------|-----------------|----|------------------------|-----------------------------|-----------------------------|---------------|
| Unrestricted:                 |                 |                 |    |                        |                             |                             |               |
| Cash for operations           | \$14,298,444    | \$ 9,595,859    |    |                        |                             | \$ -                        | \$ 23,894,303 |
| Restricted:                   |                 |                 |    |                        |                             |                             |               |
| Tourism                       |                 |                 |    |                        | 811,047                     |                             | 811,047       |
| Court security and technology | 14,935          |                 |    |                        |                             |                             | 14,935        |
| Rose Hill PID                 |                 |                 |    |                        | 492,676                     |                             | 492,676       |
| <b>Customer Deposits</b>      |                 | 743,400         |    |                        |                             |                             | 743,400       |
| Park                          | 8,934           |                 |    |                        |                             |                             | 8,934         |
| Debt service                  |                 |                 |    | 424,536                |                             |                             | 424,536       |
| Capital Projects              |                 |                 |    |                        |                             |                             |               |
| Water and sewer improvements  |                 | -               |    |                        | 7,475,059                   |                             | 7,475,059     |
| TOTAL CASH AND INVESTMENTS    | \$14,322,314    | \$10,339,259    | \$ | 424,536                | \$ 8,778,782                | \$ -                        | \$ 33,864,891 |