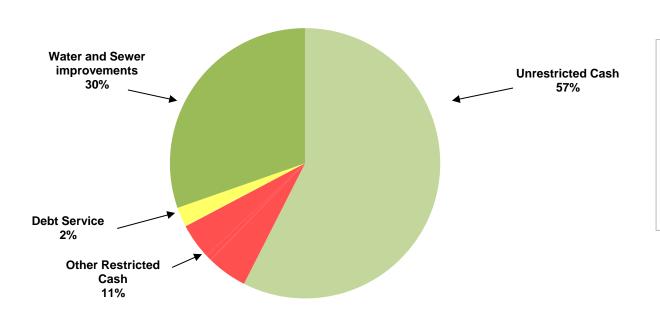

## CITY OF MANOR, TEXAS CASH AND INVESTMENTS As of November 2016

| CASH AND INVESTMENTS          | GENERAL<br>FUND | UTILITY<br>FUND | SER  | EBT<br>RVICE<br>JND | R  | SPECIAL<br>REVENUE<br>FUNDS | CAPITAL<br>PROJECTS<br>FUND | TOTAL |            |
|-------------------------------|-----------------|-----------------|------|---------------------|----|-----------------------------|-----------------------------|-------|------------|
| Unrestricted:                 |                 |                 |      |                     |    |                             |                             |       | _          |
| Cash for operations           | \$1,057,728     | \$ 4,855,812    |      |                     |    |                             |                             | \$    | 5,913,540  |
| Restricted:                   |                 |                 |      |                     |    |                             |                             |       |            |
| Tourism                       |                 |                 |      |                     |    | 496,628                     |                             |       | 496,628    |
| Court security and technology | 3,458           |                 |      |                     |    |                             |                             |       | 3,458      |
| Rose Hill PID                 |                 |                 |      |                     |    | 70,809                      |                             |       | 70,809     |
| <b>Customer Deposits</b>      |                 | 438,500         |      |                     |    |                             |                             |       | 438,500    |
| Park                          | 8,462           |                 |      |                     |    |                             |                             |       | 8,462      |
| Debt service                  |                 |                 | 2    | 235,260             |    |                             |                             |       | 235,260    |
| Capital Projects              |                 |                 |      |                     |    |                             |                             |       |            |
| Water and sewer improvements  |                 |                 |      |                     |    | 3,123,269                   |                             |       | 3,123,269  |
| TOTAL CASH AND INVESTMENTS    | \$1,069,648     | \$ 5,294,312    | \$ 2 | 235,260             | \$ | 3,690,706                   | \$ -                        | \$    | 10,289,926 |