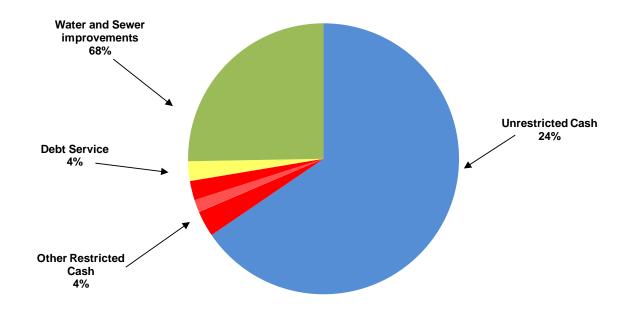

## CITY OF MANOR, TEXAS CASH AND INVESTMENTS As Of October, 2021

| CASH AND INVESTMENTS          | GENERAL<br>FUND | UTILITY<br>FUND | SE | DEBT<br>RVICE<br>FUND | RE   | PECIAL<br>VENUE<br>UNDS | CAPITAL<br>PROJECTS<br>FUND | TOTAL         |
|-------------------------------|-----------------|-----------------|----|-----------------------|------|-------------------------|-----------------------------|---------------|
| Unrestricted:                 |                 |                 |    |                       |      |                         |                             |               |
| Cash for operations           | \$11,872,784    | \$ 9,462,664    |    |                       |      |                         | \$ -                        | \$ 21,335,447 |
| Restricted:                   |                 |                 |    |                       |      |                         |                             |               |
| Tourism                       |                 |                 |    |                       | 1    | ,005,211                |                             | 1,005,211     |
| Court security and technology | 13,807          |                 |    |                       |      |                         |                             | 13,807        |
| Rose Hill PID                 |                 |                 |    |                       |      | 475,428                 |                             | 475,428       |
| <b>Customer Deposits</b>      |                 | 747,275         |    |                       |      |                         |                             | 747,275       |
| Park                          | 8,934           |                 |    |                       |      |                         |                             | 8,934         |
| Debt service                  |                 |                 |    | 754,513               |      |                         |                             | 754,513       |
| Capital Projects              |                 |                 |    |                       |      |                         |                             |               |
| Water and sewer improvements  |                 | -               |    |                       | 8    | 3,238,562               |                             | 8,238,562     |
| TOTAL CASH AND INVESTMENTS    | \$11,895,525    | \$10,209,939    | \$ | 754,513               | \$ 9 | ,719,201                | \$ -                        | \$ 32,579,178 |