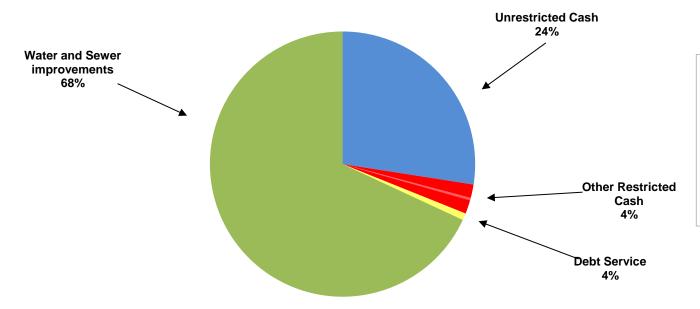

## CITY OF MANOR, TEXAS CASH AND INVESTMENTS As Of October, 2018

| CASH AND INVESTMENTS          | GENERAL<br>FUND | UTILITY<br>FUND | DEBT<br>SERVICE<br>FUND |         | SPECIAL<br>REVENUE<br>FUNDS |           | CAPITAL<br>PROJECTS<br>FUND |   | TOTAL |            |
|-------------------------------|-----------------|-----------------|-------------------------|---------|-----------------------------|-----------|-----------------------------|---|-------|------------|
| Unrestricted:                 |                 |                 |                         |         |                             |           |                             |   |       |            |
| Cash for operations           | \$ 2,873,495    | \$ 6,513,318    |                         |         |                             |           | \$                          | - | \$    | 9,386,813  |
| Restricted:                   |                 |                 |                         |         |                             |           |                             |   |       |            |
| Tourism                       |                 |                 |                         |         |                             | 559,874   |                             |   |       | 559,874    |
| Court security and technology | 48,317          |                 |                         |         |                             |           |                             |   |       | 48,317     |
| Rose Hill PID                 |                 |                 |                         |         |                             | 56,765    |                             |   |       | 56,765     |
| <b>Customer Deposits</b>      |                 | 571,245         |                         |         |                             |           |                             |   |       | 571,245    |
| Park                          | 8,662           |                 |                         |         |                             |           |                             |   |       | 8,662      |
| Debt service                  |                 |                 |                         | 276,941 |                             |           |                             |   |       | 276,941    |
| Capital Projects              |                 |                 |                         |         |                             |           |                             |   |       |            |
| Water and sewer improvements  |                 | 16,090,351      |                         |         |                             | 7,176,605 |                             |   |       | 23,266,957 |
| TOTAL CASH AND INVESTMENTS    | \$2,930,474     | \$ 23,174,915   | \$                      | 276,941 | \$                          | 7,793,244 | \$                          | - | \$    | 34,175,575 |